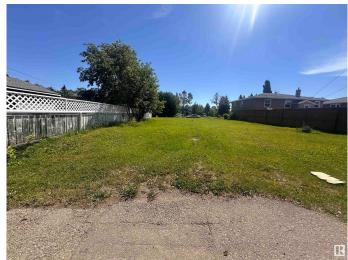

## \$324,900

0 Bedroom, 0.00 Bathroom, Single Family on 0.00 Acres

Prince Rupert, Edmonton, AB

Redevelopment Opportunity in Prince Rupert Incredible opportunity to acquire two side by side lots in central Edmonton, totaling approx. 51 ft x 120 ft (6,120 sq ft). Zoned RS (Small Scale Residential Zone), offering flexibility for low-density redevelopment such as single-detached, semi-detached, or garden suite housing (subject to City approval). Ideally located along 111 Avenue in the growing community of Prince Rupert, just minutes to downtown, NAIT, Kingsway Mall, and the Blatchford redevelopment. Excellent transit access and walkability make this an ideal location for infill development or long-term investment. Lots are cleared and ready for your vision. Whether you're a builder, investor, or future homeowner looking to design a custom home, this land presents strong potential in an established neighbourhood. Buyer to confirm all zoning, development, and servicing details with the City of Edmonton. OPEN TO OFFERS.