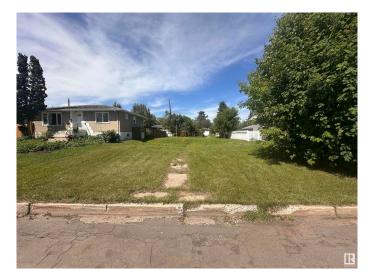

## \$324,900

0 Bedroom, 0.00 Bathroom, Single Family on 0.00 Acres

Prince Rupert, Edmonton, AB

Redevelopment Opportunity in Prince Rupert Incredible opportunity to acquire two side by side lots in central Edmonton, totaling approx. 51 ft x 120 ft (6,120 sq ft). Zoned RS (Small Scale Residential Zone), offering flexibility for low-density redevelopment such as single-detached, semi-detached, or garden suite housing (subject to City approval). Ideally located along 111 Avenue in the growing community of Prince Rupert, just minutes to downtown, NAIT, Kingsway Mall, and the Blatchford redevelopment. Excellent transit access and walkability make this an ideal location for infill development or long-term investment. Lots are cleared and ready for your vision. Whether you're a builder, investor, or future homeowner looking to design a custom home, this land presents strong potential in an established neighbourhood. Buyer to confirm all zoning, development, and servicing details with the City of Edmonton. OPEN TO OFFERS.

## **Community Information**

Address 11618 & 11620 111 Avenue

Area Edmonton

Subdivision Prince Rupert

City Edmonton
County ALBERTA

Province AB

Postal Code T5G 0E1