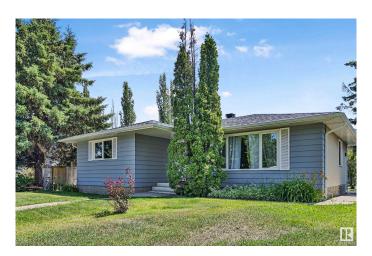

## \$399.900

5 Bedroom, 3.00 Bathroom, 1,282 sqft Single Family on 0.00 Acres

Kilkenny, Edmonton, AB

Welcome home to this lovingly maintained large bunaglow in Kilkenny. 5 beds, 3 full baths with over 2200 sq ft of living area. Upstairs features 3 beds, including a primary bedroom ensuite bath, updated main bath and huge living room. The basement is fully developed with a mother in law suite that would be perfect for teenage kids or as a mortgage helper. Upgrades in the last 5 years include, new window, new shingles, new furnace, new hot water tank and new washer and dryer. Located on a huge, south facing, lot with ample parking and an oversized double garage. Close to schools and shopping and public transit. This is a must see and will not last long.

#### **Exterior**

Exterior Wood, Stucco

Exterior Features Landscaped, Playground Nearby, Public Transportation, Schools,

**Shopping Nearby** 

Roof Asphalt Shingles

Construction Wood, Stucco

Foundation Concrete Perimeter