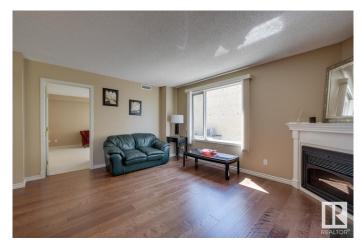

#### \$329,800

2 Bedroom, 2.00 Bathroom, 1,044 sqft Condo / Townhouse on 0.00 Acres

Strathcona, Edmonton, AB

DOWNTOWN AND VALLEY VIEWS FROM THIS 1044 sq.ft. 2 bedroom 2 bathroom CORNER UNIT in LORD STRATHCONA MANOR conveniently located on SASKATCHEWAN DRIVE with the river valley trails at your doorstep, steps to the U of A and Whyte Avenue and guick access to Downtown. Lots of windows with north and west exposures. Features of this beautiful home include: an open layout, white cabinetry, eating island, engineered hardwood flooring, corner electric fireplace, bedrooms at the opposite ends of the living area, 4 piece main bathroom beside the second bedroom that has a walk-in closet and the primary suite has double closets and a 4 piece ensuite bathroom. Included is the stove, built-in microwave, fridge, dishwasher, INSUITE WASHER AND DRYER, all window coverings, A/C. TITLED UNDERGROUND PARKING UNIT #93 (Actual 16 on P1). The building amenities include an exercise room and visitor parking.