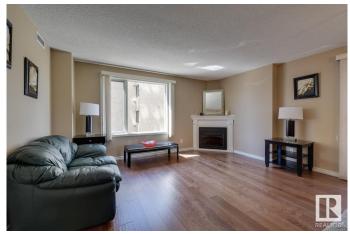

#### \$329,800

2 Bedroom, 2.00 Bathroom, 1,044 sqft Condo / Townhouse on 0.00 Acres

Strathcona, Edmonton, AB

DOWNTOWN AND VALLEY VIEWS FROM THIS 1044 sq.ft. 2 bedroom 2 bathroom CORNER UNIT in LORD STRATHCONA MANOR conveniently located on SASKATCHEWAN DRIVE with the river valley trails at your doorstep, steps to the U of A and Whyte Avenue and guick access to Downtown. Lots of windows with north and west exposures. Features of this beautiful home include: an open layout, white cabinetry, eating island, engineered hardwood flooring, corner electric fireplace, bedrooms at the opposite ends of the living area, 4 piece main bathroom beside the second bedroom that has a walk-in closet and the primary suite has double closets and a 4 piece ensuite bathroom. Included is the stove, built-in microwave, fridge, dishwasher, INSUITE WASHER AND DRYER, all window coverings, A/C. TITLED UNDERGROUND PARKING UNIT #93 (Actual 16 on P1). The building amenities include an exercise room and visitor parking.