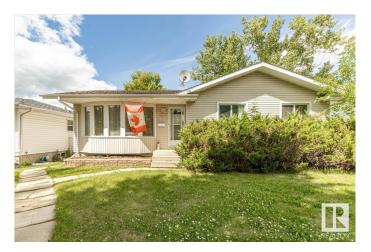

## \$378,000

3 Bedroom, 2.00 Bathroom, 1,040 sqft Single Family on 0.00 Acres

Corinthia Park, Leduc, AB

If you have been waiting for a bungalow with a large detached garage where the lot still allows space for kids to play you better get your moving boxes ready. A rare find these days with 3 bedrooms and 2 bathrooms. A fenced yard and space to park your RV.

# **Essential Information**

MLS® # E4447306 Price \$378,000

Bedrooms 3
Bathrooms 2.00
Full Baths 2

Square Footage 1,040 Acres 0.00 Year Built 1974

Type Single Family

Sub-Type Detached Single Family

Style Bungalow

#### **Exterior**

Exterior Wood, Vinyl

Exterior Features Airport Nearby, Back Lane, Fenced, Flat Site, Playground Nearby

Roof Asphalt Shingles

Construction Wood, Vinyl

Foundation Concrete Perimeter