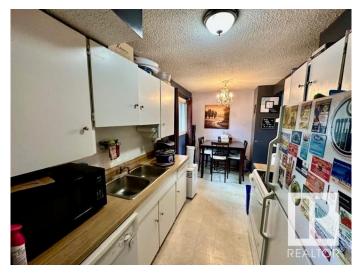

#### \$199,900

4 Bedroom, 2.00 Bathroom, 891 sqft Condo / Townhouse on 0.00 Acres

Ormsby Place, Edmonton, AB

Welcome to this 2-storey townhouse in the desirable west-end community of Ormsby Place! The main floor features a spacious living room and a bright dine-in kitchen, perfect for everyday living and entertaining. Step outside to your fenced backyard with a large deck and storage shed, ideal for summer gatherings and extra storage. Upstairs offers three generous bedrooms and a updated 4pc bathroom. The fully finished basement adds even more living space with a cozy family room and updated 3pc bath. An assigned parking stall is included for your convenience. Located within walking distance to schools, parks, a skating rink, public transit, Anthony Henday and shopping. Exterior upgrades include Windows, doors, shingles & freshly painted. Upcoming projects include fencing, concrete & stairs.

### Interior

Dishwasher-Built-In, Dryer, Hood Fan, Refrigerator, Storage Shed, **Appliances** 

Stove-Electric, Washer, Window Coverings

Forced Air-1, Natural Gas Heating

**Stories** 3

Has Basement Yes

Full, Finished Basement