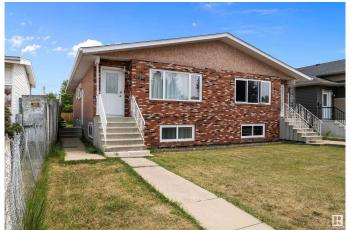

# \$920,000 - 10229/10231 159 Street, Edmonton

MLS® #E4447088

### \$920,000

5 Bedroom, 4.00 Bathroom, 2,121 sqft Single Family on 0.00 Acres

Britannia Youngstown, Edmonton, AB

Exciting opportunity to own a spacious and upgraded side-by-side duplex offering a total of 10 bedrooms and 4 full bathrooms! Each unit features over 1000 sq ft on the main floor with thoughtful layouts that maximize space and flow. Modern upgrades throughout include quartz countertops, stainless steel appliances, and refreshed finishes for turnkey living. The property also includes a double car garage, partitioned for tenant use, adding even more value and convenience. Situated on a generous lot, this is an excellent opportunity for investors or homeowners looking for flexibility. Recent upgrades include new plumbing lines, hot water tank, shingles and eavestrough.

Sub-Type Duplex Side By Side

Style Bi-Level Status Active

#### **Exterior**

Exterior Wood, Brick, Stucco

Exterior Features Shopping Nearby

Roof Asphalt Shingles

Construction Wood, Brick, Stucco

Foundation Concrete Perimeter