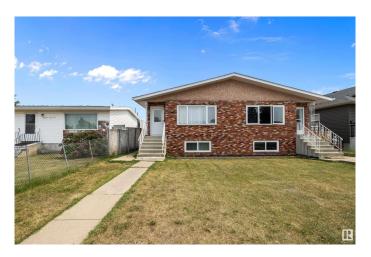

# \$920,000 - 10229/10231 159 Street, Edmonton

MLS® #E4447088

### \$920,000

5 Bedroom, 4.00 Bathroom, 2,121 sqft Single Family on 0.00 Acres

Britannia Youngstown, Edmonton, AB

Exciting opportunity to own a spacious and upgraded side-by-side duplex offering a total of 10 bedrooms and 4 full bathrooms! Each unit features over 1000 sq ft on the main floor with thoughtful layouts that maximize space and flow. Modern upgrades throughout include quartz countertops, stainless steel appliances, and refreshed finishes for turnkey living. The property also includes a double car garage, partitioned for tenant use, adding even more value and convenience. Situated on a generous lot, this is an excellent opportunity for investors or homeowners looking for flexibility. Recent upgrades include new plumbing lines, hot water tank, shingles and eavestrough.

Sub-Type Duplex Side By Side

Style Bi-Level Status Active

#### **Exterior**

Exterior Wood, Brick, Stucco

Exterior Features Shopping Nearby

Roof Asphalt Shingles

Construction Wood, Brick, Stucco

Foundation Concrete Perimeter