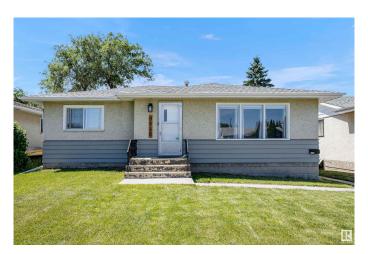

# \$399,900 - 9146 152 Street, Edmonton

MLS® #E4446906

## \$399.900

4 Bedroom, 1.50 Bathroom, 1,047 sqft Single Family on 0.00 Acres

Jasper Park, Edmonton, AB

This beautifully renovated 1046 sqft bungalow in Jasper Park presents a compelling opportunity. Recent upgrades include a new roof, lighting, main-level windows, flooring, and appliances. The property boasts charming curb appeal and a substantial lot size. This modern-style residence features four well-proportioned bedrooms and 1.5 bathrooms. The fully finished basement includes a spacious recreational room. The double garage needs some TLC. Situated in a tranquil, family-oriented neighborhood with convenient access to parks and trails, this home offers a blend of comfort and accessibility. Its proximity to Whitemud Drive, West Edmonton Mall, and reputable schools further enhances its appeal, making it a versatile choice for any homeowner.