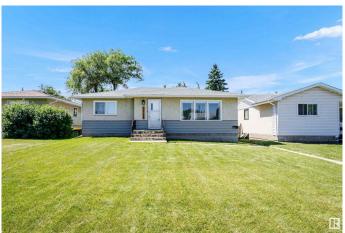

# \$399,900 - 9146 152 Street, Edmonton

MLS® #E4446906

## \$399.900

4 Bedroom, 1.50 Bathroom, 1,047 sqft Single Family on 0.00 Acres

Jasper Park, Edmonton, AB

This beautifully renovated 1046 sqft bungalow in Jasper Park presents a compelling opportunity. Recent upgrades include a new roof, lighting, main-level windows, flooring, and appliances. The property boasts charming curb appeal and a substantial lot size. This modern-style residence features four well-proportioned bedrooms and 1.5 bathrooms. The fully finished basement includes a spacious recreational room. The double garage needs some TLC. Situated in a tranquil, family-oriented neighborhood with convenient access to parks and trails, this home offers a blend of comfort and accessibility. Its proximity to Whitemud Drive, West Edmonton Mall, and reputable schools further enhances its appeal, making it a versatile choice for any homeowner.