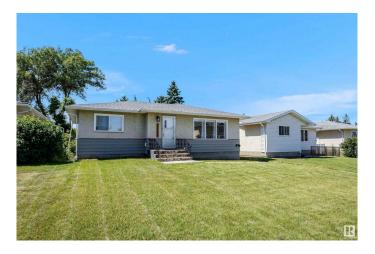

# \$399,900 - 9146 152 Street, Edmonton

MLS® #E4446906

## \$399.900

4 Bedroom, 1.50 Bathroom, 1,047 sqft Single Family on 0.00 Acres

Jasper Park, Edmonton, AB

This beautifully renovated 1046 sqft bungalow in Jasper Park presents a compelling opportunity. Recent upgrades include a new roof, lighting, main-level windows, flooring, and appliances. The property boasts charming curb appeal and a substantial lot size. This modern-style residence features four well-proportioned bedrooms and 1.5 bathrooms. The fully finished basement includes a spacious recreational room. The double garage needs some TLC. Situated in a tranquil, family-oriented neighborhood with convenient access to parks and trails, this home offers a blend of comfort and accessibility. Its proximity to Whitemud Drive, West Edmonton Mall, and reputable schools further enhances its appeal, making it a versatile choice for any homeowner.