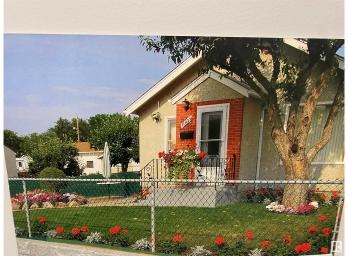

## \$524,000

3 Bedroom, 1.00 Bathroom, 714 sqft Single Family on 0.00 Acres

Newton, Edmonton, AB

RARE GEM FOR GARDENERS & HOBBYISTS! Tired of tiny city lots? This beautiful 0.28 acre property features a well-maintained character home, a giant 1,175 SQ FT heated greenhouse, a 24x26 double garage, and RV parking! Everything has been lovingly cared for and is move-in ready. Enjoy the freedom of growing your own food year-round, launching a backyard greenhouse business, or simply soaking up space and sunshine in your private urban oasis. A perfect home for someone who values land, privacy, and possibilities â€" all while keeping future redevelopment options open!