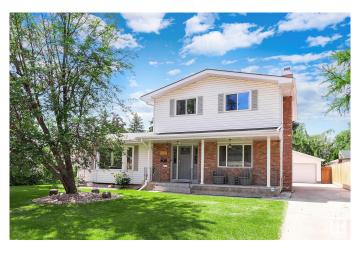

# \$699,900 - 7316 156 Street, Edmonton

MLS® #E4446654

#### \$699,900

4 Bedroom, 3.50 Bathroom, 2,000 sqft Single Family on 0.00 Acres

Patricia Heights, Edmonton, AB

Quality, convenience & comfort! Welcome to this immaculately maintained 4 bed 3.5 bath home located in valuable Rio Terrace! This home is perfect for a growing family & will check all of your boxes! Main flr features a cozy family rm anchored by a masonry fireplace with elegant built ins. In addition, an oversized main floor office (could be a possible 5th bdrm) is nestled near the main flr laundry, half bath and convenient back yard access. The kitchen offers plenty of cupboard space & a charming breakfast nook with sink placement noting a lovely view of the WEST FACING BACKYARD. The living rm highlights street scape views & completes the main flr. The upper level boasts 3 ample bedrooms, main bath & owners ensuite while the bsmnt notes an abundance of storage, another full bthrm, 4th bdrm, rec space & additional flex space perfect as a work out rm or yet another bedrm! Close to amenities, bus routes, schools, direct route to downtown & UofA ...less than 1/2 block to river trail access! Make it yours!

## Exterior

| Exterior Features | Fenced, Landscaped, No Back Lane, Playground Nearby, Public |
|-------------------|-------------------------------------------------------------|
|                   | Transportation, Schools, Shopping Nearby, See Remarks       |
| Lot Description   | 68x110                                                      |
| Roof              | Asphalt Shingles                                            |
| Construction      | Wood, Brick, Vinyl                                          |
| Foundation        | Concrete Perimeter                                          |