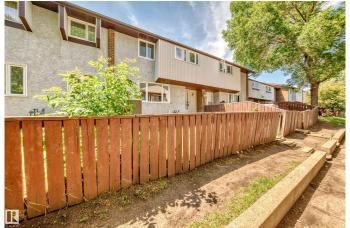

## \$167,500

3 Bedroom, 1.00 Bathroom, 924 sqft Condo / Townhouse on 0.00 Acres

Kildare, Edmonton, AB

Discover this beautifully RENOVATED 3-bedroom, 2-storey townhouse in the heart of Kildare!Freshly painted and move-in ready, this bright and spacious home offers modern updates and fantastic value. The main floor has a spacious living room with ample sunlight, dining room and cozy kitchen. The NEW SAMSUNG fridge and stove Upstairs you have 3 bedrooms and one full bathroom. The finished basement provides extra living space, den and furnace room with new LG washer and dryer. This home also features a brand NEW FURNACE. While the fenced front yard with new SOD is perfect for relaxing or entertaining. Ideally situated with easy access to Yellowhead Trail and Anthony Henday, you're just minutes from schools, parks, shopping malls, playgrounds, and bus stopsâ€"everything you need is close by! Don't miss this fantastic opportunity!

## **Exterior**

Exterior Wood, Stucco

Exterior Features Fenced, Landscaped, Public Transportation, Schools, Shopping Nearby

Roof Asphalt Shingles

Construction Wood, Stucco

Foundation Concrete Perimeter