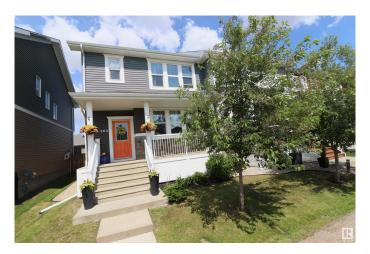

# \$444,000 - 262 Robinson Dr, Leduc

MLS® #E4446575

#### \$444.000

3 Bedroom, 2.50 Bathroom, 1,418 sqft Single Family on 0.00 Acres

Robinson, Leduc, AB

Welcome to this polished open floor plan home in popular Robinson. This lovely home boasts a bright kitchen with granite counters, eating bar, SS appliances and tons of natural lighting. The dining area and living room area is enhanced by the wall mounted fireplace. The rear entry leads to a raised deck with gas BBQ hookup, overlooking the landscaped / fenced rear yard. The upper floor provides 3 beds, main bath, laundry area, and spacious master-bed with a 3 pce ensuite & walk-in closet. The basement is ready for your finishing touches. Double detached garage completes the package. A pleasure to show.