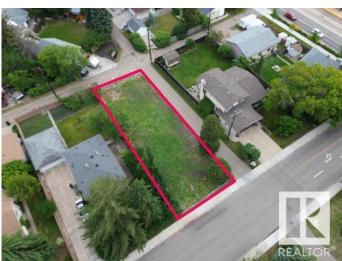

## \$589,000

0 Bedroom, 0.00 Bathroom, Single Family on 0.00 Acres

Avonmore, Edmonton, AB

This is an excellent opportunity to acquire a fully permitted site for an 8-unit complex in a prime location! Here's a concise summary highlighting the key features: DP was obtained on the Site for an 8-unit residential complex. Design: 4 two-storey units upstairs (2 units at 1273 sqft, 2 at 1285 sqft) and 4 one-bedroom basement units (each 578 sqft) Vacant Lot: 48.55 x 135 ft, ready for development Zoning: RS, allowing for a variety of building options Location: Alley entrance with no eastern neighbors, facilitating easy construction and tenant access Transport & Amenities: 1 block from LRT, proximity to ravine, shopping, Downtown, Whyte Ave, schools, rec centers. This is a rare opportunity to develop in a highly desirable area with excellent infrastructure and growth potential. If you're interested in building your investment portfolio or creating a rental income powerhouse, this site is as good as it gets!

## **Community Information**

| Address     | 8312 73 Avenue |
|-------------|----------------|
| Area        | Edmonton       |
| Subdivision | Avonmore       |
| City        | Edmonton       |
| County      | ALBERTA        |
| Province    | AB             |
| Postal Code | T6C 0E2        |