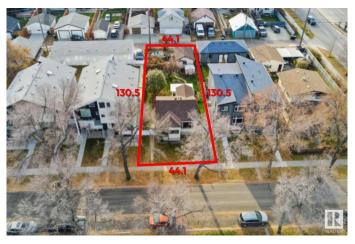

### \$469,000

0 Bedroom, 0.00 Bathroom, Single Family on 0.00 Acres

Ritchie, Edmonton, AB

Outstanding Investment Opportunity in the Heart of Ritchie! This 44' x 130' RF3 zoned lot (approx. 5,800 sq. ft.) offers incredible potential in one of Edmonton's most sought-after southside communities. Perfectly situated just steps from vibrant Whyte Avenue and scenic ravine trails, this property combines urban convenience with natural beauty. RF3 zoning allows for Detached, Semi-Detached, or Multi-Unit Residential development. A rare find in a prime locationâ€"ideal for builders, investors, or anyone looking to create something special. Don't miss your chance to own in Ritchie!

## **Community Information**

Address 9851 79 Avenue

Area Edmonton
Subdivision Ritchie

City Edmonton
County ALBERTA

Province AB

Postal Code T6E 1R2