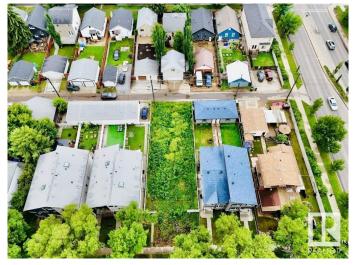

### \$469,000

0 Bedroom, 0.00 Bathroom, Single Family on 0.00 Acres

Ritchie, Edmonton, AB

Outstanding Investment Opportunity in the Heart of Ritchie! This 44' x 130' RF3 zoned lot (approx. 5,800 sq. ft.) offers incredible potential in one of Edmonton's most sought-after southside communities. Perfectly situated just steps from vibrant Whyte Avenue and scenic ravine trails, this property combines urban convenience with natural beauty. RF3 zoning allows for Detached, Semi-Detached, or Multi-Unit Residential development. A rare find in a prime locationâ€"ideal for builders, investors, or anyone looking to create something special. Don't miss your chance to own in Ritchie!

## **Community Information**

Address 9851 79 Avenue

Area Edmonton
Subdivision Ritchie

City Edmonton
County ALBERTA

Province AB

Postal Code T6E 1R2