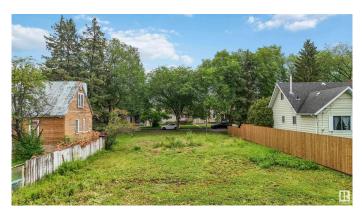

#### \$339,000

0 Bedroom, 0.00 Bathroom, Single Family on 0.00 Acres

Westwood (Edmonton), Edmonton, AB

Rare Opportunity! Mixed-use/multi-family redevelopment potential! This vacant RF3-zoned lot (50â€<sup>™</sup> x 150â€<sup>™</sup> / 7,500 sq.ft.) is ideally located just steps from NAIT, Royal Alexandra Hospital, Glenrose, MacEwan University, and Kingsway Mall. Skip the demolition and abatement—this lot is ready for immediate development. RF3 zoning allows for low-density multi-family housing such as duplexes, triplexes, or row housing. Prime central location with strong rental demand and excellent access to transit, amenities, and schools. A rare infill opportunity in a high-growth area!