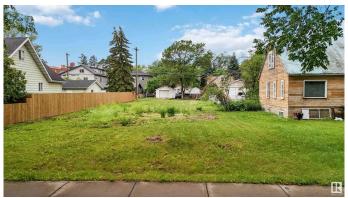

#### \$339,000

0 Bedroom, 0.00 Bathroom, Single Family on 0.00 Acres

Westwood (Edmonton), Edmonton, AB

Rare Opportunity! Mixed-use/multi-family redevelopment potential! This vacant RF3-zoned lot (50â€<sup>™</sup> x 150â€<sup>™</sup> / 7,500 sq.ft.) is ideally located just steps from NAIT, Royal Alexandra Hospital, Glenrose, MacEwan University, and Kingsway Mall. Skip the demolition and abatement—this lot is ready for immediate development. RF3 zoning allows for low-density multi-family housing such as duplexes, triplexes, or row housing. Prime central location with strong rental demand and excellent access to transit, amenities, and schools. A rare infill opportunity in a high-growth area!