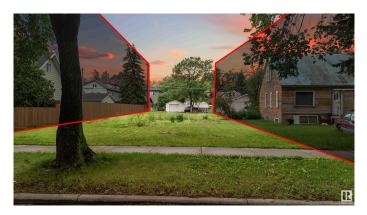

#### \$339,000

0 Bedroom, 0.00 Bathroom, Single Family on 0.00 Acres

Westwood (Edmonton), Edmonton, AB

Rare Opportunity! Mixed-use/multi-family redevelopment potential! This vacant RF3-zoned lot (50â€<sup>™</sup> x 150â€<sup>™</sup> / 7,500 sq.ft.) is ideally located just steps from NAIT, Royal Alexandra Hospital, Glenrose, MacEwan University, and Kingsway Mall. Skip the demolition and abatement—this lot is ready for immediate development. RF3 zoning allows for low-density multi-family housing such as duplexes, triplexes, or row housing. Prime central location with strong rental demand and excellent access to transit, amenities, and schools. A rare infill opportunity in a high-growth area!