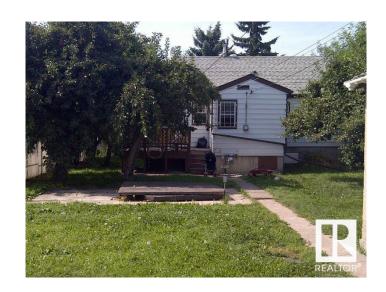

#### \$329,900

3 Bedroom, 1.00 Bathroom, 895 sqft Single Family on 0.00 Acres

Eastwood, Edmonton, AB

This is a terrific opportunity to purchase a huge (50'X150') RF3 Zoning lot to build on, live in, or rent out. This property has total 3 Bedrooms,1 full washroom. This lot is situated on a beautiful tree lined street in central Eastwood. This LARGE LOT provides tons of potential for future development, NEW BYLAWS allowing for 8 UNITS - build a side by side duplex plus basement suites or split the lot into 2 skinnies â€" the possibilities are endless!. Close to major transit routes, and quick access to downtown, Royal Alex hospital, and NAIT and within walking distance to parks, schools, & public transit â€" the location is fantastic. MUST SEE!!