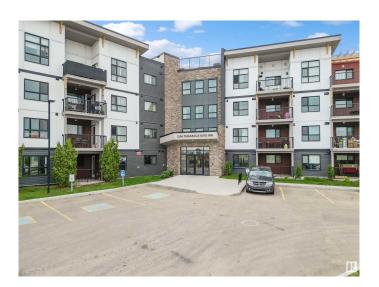

# **\$204,900 - 101 1506 Tamarack Boulevard, Edmonton**

MLS® #E4446171

### \$204,900

1 Bedroom, 1.00 Bathroom, 548 sqft Condo / Townhouse on 0.00 Acres

Tamarack, Edmonton, AB

Immaculate main floor unit with private south-facing balcony overlooking quiet green area. Peninsula kitchen features quartz countertops with extended eating bar, ceramic backsplash, stainless steel appliances and granite sink. Large living room with oversized windows and garden door to sunny patio. Spacious bedroom with large walk-in closet. Luxury vinyl plank flooring and upgraded fixtures. In-suite laundry. Underground heated parking and private storage unit. Fantastic amenities including social rooftop patio, community vegetable garden and fenced dog park. Close to all services including public transportation, shopping, dining and entertainment. Don't miss out!

## **Community Information**

Address 101 1506 Tamarack Boulevard

Area Edmonton
Subdivision Tamarack
City Edmonton
County ALBERTA

Province AB

Postal Code T6T 2J5