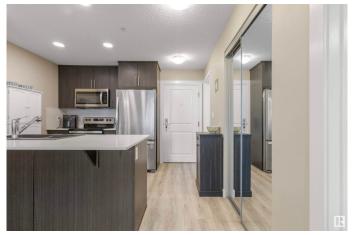

### \$204,900

1 Bedroom, 1.00 Bathroom, 548 sqft Condo / Townhouse on 0.00 Acres

Tamarack, Edmonton, AB

Immaculate main floor unit with private south-facing balcony overlooking quiet green area. Peninsula kitchen features quartz countertops with extended eating bar, ceramic backsplash, stainless steel appliances and granite sink. Large living room with oversized windows and garden door to sunny patio. Spacious bedroom with large walk-in closet. Luxury vinyl plank flooring and upgraded fixtures. In-suite laundry. Underground heated parking and private storage unit. Fantastic amenities including social rooftop patio, community vegetable garden and fenced dog park. Close to all services including public transportation, shopping, dining and entertainment. Don't miss out!

### Interior

Appliances Dishwasher-Built-In, Microwave Hood Fan, Refrigerator, Stacked

Washer/Dryer, Stove-Electric

Heating Baseboard, Hot Water, Natural Gas