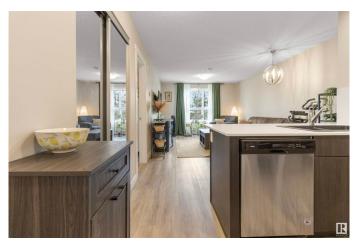

### \$204,900

1 Bedroom, 1.00 Bathroom, 548 sqft Condo / Townhouse on 0.00 Acres

Tamarack, Edmonton, AB

Immaculate main floor unit with private south-facing balcony overlooking quiet green area. Peninsula kitchen features quartz countertops with extended eating bar, ceramic backsplash, stainless steel appliances and granite sink. Large living room with oversized windows and garden door to sunny patio. Spacious bedroom with large walk-in closet. Luxury vinyl plank flooring and upgraded fixtures. In-suite laundry. Underground heated parking and private storage unit. Fantastic amenities including social rooftop patio, community vegetable garden and fenced dog park. Close to all services including public transportation, shopping, dining and entertainment. Don't miss out!

### Interior

Appliances Dishwasher-Built-In, Microwave Hood Fan, Refrigerator, Stacked

Washer/Dryer, Stove-Electric

Heating Baseboard, Hot Water, Natural Gas