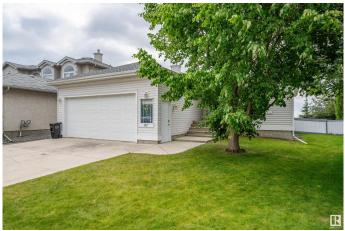

# \$519,900 - 4927 152 Avenue, Edmonton

MLS® #E4446147

### \$519,900

4 Bedroom, 3.00 Bathroom, 1,486 sqft Single Family on 0.00 Acres

Miller, Edmonton, AB

#### Custom Built, Bright fully

wheelchair-accessible home with main floor living! Features a front bedroom, large master with double-sided fireplace, walk-in closet, and accessible 3-pc bath. Main floor also includes a 4-pc bath in great condition, laundry room with washer, dryer, utility sink, and bright kitchen with all appliances, A/C,new window coverings, patio door to a sunny deck, low-maintenance yard with fruit trees, shed, and lift to main yard. Vaulted ceilings, gas fireplace, laminate and linoleum flooring. Fully finished basement offers newer windows, huge rumpus room, under-stair storage, 2 large bedrooms (1 with massive walk-in closet), 4-pc bath, utility room with 2 new hot water tanks and furnace. Includes Truly move-in ready!

# Amenities

| Amenities      | Deck, Patio                                           |
|----------------|-------------------------------------------------------|
| Parking Spaces | 4                                                     |
| Parking        | Double Garage Attached, Heated, Insulated, Over Sized |

### Exterior

| Exterior          | Wood, Vinyl                                                   |
|-------------------|---------------------------------------------------------------|
| Exterior Features | Backs Onto Park/Trees, Fenced, Landscaped, Playground Nearby, |
|                   | Public Transportation, Schools, Shopping Nearby               |
| Roof              | Asphalt Shingles                                              |
| Construction      | Wood, Vinyl                                                   |
| Foundation        | Concrete Perimeter                                            |