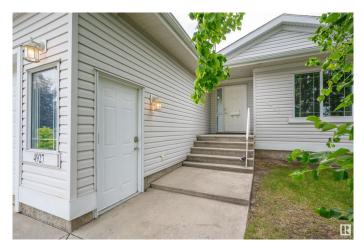

#### Custom Built, Bright fully

wheelchair-accessible home with main floor living! Features a front bedroom, large master with double-sided fireplace, walk-in closet, and accessible 3-pc bath. Main floor also includes a 4-pc bath in great condition, laundry room with washer, dryer, utility sink, and bright kitchen with all appliances, A/C,new window coverings, patio door to a sunny deck, low-maintenance yard with fruit trees, shed, and lift to main yard. Vaulted ceilings, gas fireplace, laminate and linoleum flooring. Fully finished basement offers newer windows, huge rumpus room, under-stair storage, 2 large bedrooms (1 with massive walk-in closet), 4-pc bath, utility room with 2 new hot water tanks and furnace. Includes Truly move-in ready!