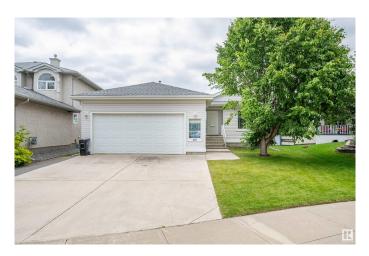

# \$519,900 - 4927 152 Avenue, Edmonton

MLS® #E4446147

### \$519,900

4 Bedroom, 3.00 Bathroom, 1,486 sqft Single Family on 0.00 Acres

Miller, Edmonton, AB

#### Custom Built, Bright fully

wheelchair-accessible home with main floor living! Features a front bedroom, large master with double-sided fireplace, walk-in closet, and accessible 3-pc bath. Main floor also includes a 4-pc bath in great condition, laundry room with washer, dryer, utility sink, and bright kitchen with all appliances, A/C,new window coverings, patio door to a sunny deck, low-maintenance yard with fruit trees, shed, and lift to main yard. Vaulted ceilings, gas fireplace, laminate and linoleum flooring. Fully finished basement offers newer windows, huge rumpus room, under-stair storage, 2 large bedrooms (1 with massive walk-in closet), 4-pc bath, utility room with 2 new hot water tanks and furnace. Includes Truly move-in ready!

# Amenities

| Amenities      | Deck, Patio                                           |
|----------------|-------------------------------------------------------|
| Parking Spaces | 4                                                     |
| Parking        | Double Garage Attached, Heated, Insulated, Over Sized |

### Exterior

| Exterior          | Wood, Vinyl                                                   |
|-------------------|---------------------------------------------------------------|
| Exterior Features | Backs Onto Park/Trees, Fenced, Landscaped, Playground Nearby, |
|                   | Public Transportation, Schools, Shopping Nearby               |
| Roof              | Asphalt Shingles                                              |
| Construction      | Wood, Vinyl                                                   |
| Foundation        | Concrete Perimeter                                            |