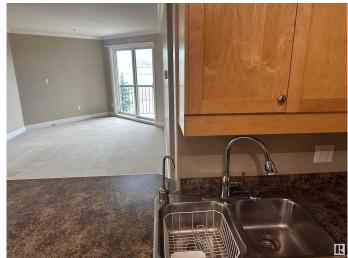

## \$194,900

2 Bedroom, 2.00 Bathroom, 863 sqft Condo / Townhouse on 0.00 Acres

Pembina, Edmonton, AB

Palisades Park Villas third floor fully Air Conditioned unit with 2 bedrooms and 2 full baths. Kitchen features maple cabinets and black appliances. The Primary Bedroom is a good size and has a walk in closet as well as a full ensuite including tub and shower. Step out onto the west facing deck with natural gas for your BBQ. Includes One heated underground parking stall with a storage cage. Plenty of stores nearby and not far from the Anthony Henday and Yellowhead.

## Interior

Interior Features ensuite bathroom

**Appliances** Air Conditioning-Central, Dishwasher-Built-In, Oven-Microwave,

Refrigerator, Stacked Washer/Dryer, Stove-Electric, Window Coverings

Heating Fan Coil, Natural Gas