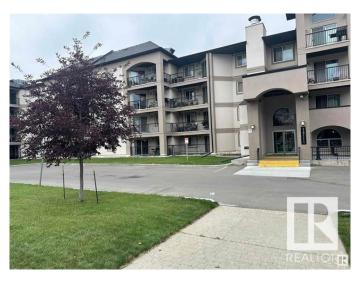

## \$194,900

2 Bedroom, 2.00 Bathroom, 863 sqft Condo / Townhouse on 0.00 Acres

Pembina, Edmonton, AB

Palisades Park Villas third floor fully Air Conditioned unit with 2 bedrooms and 2 full baths. Kitchen features maple cabinets and black appliances. The Primary Bedroom is a good size and has a walk in closet as well as a full ensuite including tub and shower. Step out onto the west facing deck with natural gas for your BBQ. Includes One heated underground parking stall with a storage cage. Plenty of stores nearby and not far from the Anthony Henday and Yellowhead.

## Interior

Interior Features ensuite bathroom

**Appliances** Air Conditioning-Central, Dishwasher-Built-In, Oven-Microwave,

Refrigerator, Stacked Washer/Dryer, Stove-Electric, Window Coverings

Heating Fan Coil, Natural Gas