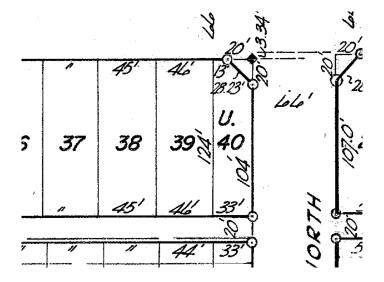

## \$650,000

0 Bedroom, 0.00 Bathroom, Single Family on 0.00 Acres

Hazeldean, Edmonton, AB

ATTENTION DEVELOPERS - Do not miss out on this huge corner lot located in the desirable community of Hazeldean. A lot like this does not come up often. With the lot measuring 79 sqft x 124 sqft bringing that to approx of a total lot size is 891.40m2 or 9796 sqft. With the City building requirements include 75m2 of lot per living unit up to a maximum of 45% of lot coverage it makes opportunities endless on this lot. This property is conveniently located close to public transit, shopping, schools and all amenities. Don't miss this great opportunity!!