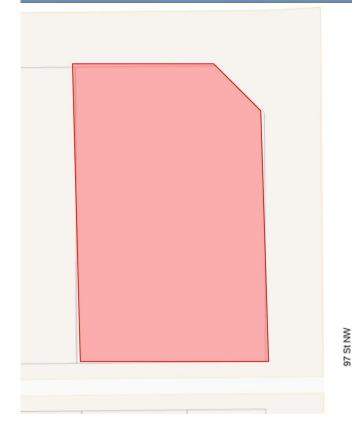

## \$650,000

0 Bedroom, 0.00 Bathroom, Single Family on 0.00 Acres

Hazeldean, Edmonton, AB

ATTENTION DEVELOPERS - Do not miss out on this huge corner lot located in the desirable community of Hazeldean. A lot like this does not come up often. With the lot measuring 79 sqft x 124 sqft bringing that to approx of a total lot size is 891.40m2 or 9796 sqft. With the City building requirements include 75m2 of lot per living unit up to a maximum of 45% of lot coverage it makes opportunities endless on this lot. This property is conveniently located close to public transit, shopping, schools and all amenities. Don't miss this great opportunity!!

# **Community Information**

Address 9707/9703 64 Avenue

Area Edmonton
Subdivision Hazeldean

City Edmonton
County ALBERTA

Province AB

Postal Code T6E 0J4