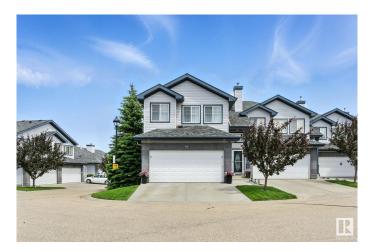

# \$469,900 - 35 3003 34 Avenue, Edmonton

MLS® #E4445835

#### \$469,900

2 Bedroom, 2.50 Bathroom, 1,392 sqft Condo / Townhouse on 0.00 Acres

Wild Rose, Edmonton, AB

Looking to simplify without settling? This 1,392 sq. ft. bi-level in Wild Rose offers the perfect step toward low-maintenance livingâ€"without sacrificing comfort or style. The main floor is open and airy with vaulted ceilings, a formal dining room, and a bright front denâ€"ideal for a home office or hobby space. The kitchen flows into the main living area, perfect for easy entertaining or quiet evenings at home. Upstairs, the private primary suite feels like a retreat, complete with a large 4-piece ensuite featuring a jacuzzi tub and separate shower. The fully finished walkout basement is made for guests or visiting family, with a spacious bedroom, full bathroom with steam shower and heated floors, and an additional rec space to relax. Located in a quiet, well-kept complex backing onto Mill Creek Ravine, you'II enjoy nature on your doorstep and peace of mind all year round. Downsizing never looked so good.