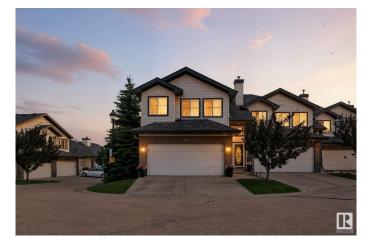

# \$469,900 - 35 3003 34 Avenue, Edmonton

MLS® #E4445835

#### \$469,900

2 Bedroom, 2.50 Bathroom, 1,392 sqft Condo / Townhouse on 0.00 Acres

Wild Rose, Edmonton, AB

Looking to simplify without settling? This 1,392 sq. ft. bi-level in Wild Rose offers the perfect step toward low-maintenance livingâ€"without sacrificing comfort or style. The main floor is open and airy with vaulted ceilings, a formal dining room, and a bright front denâ€"ideal for a home office or hobby space. The kitchen flows into the main living area, perfect for easy entertaining or quiet evenings at home. Upstairs, the private primary suite feels like a retreat, complete with a large 4-piece ensuite featuring a jacuzzi tub and separate shower. The fully finished walkout basement is made for guests or visiting family, with a spacious bedroom, full bathroom with steam shower and heated floors, and an additional rec space to relax. Located in a quiet, well-kept complex backing onto Mill Creek Ravine, you'II enjoy nature on your doorstep and peace of mind all year round. Downsizing never looked so good.