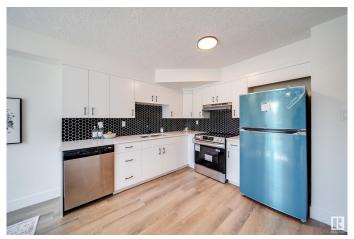

#### \$275,000

4 Bedroom, 2.00 Bathroom, 1,040 sqft Condo / Townhouse on 0.00 Acres

Bannerman, Edmonton, AB

Welcome home to this beautifully RENOVATED townhouse. The moment you step in you will be wowed by all the work that has gone into the renovations. From the fresh KITCHEN to the FULLY FINISHED basement this home has it all. The living room is fabulous with feature wall and room for an office area, extra space for toys or whatever suits your needs. Upstairs has 3 bedrooms as well you have a BRAND NEW 4 piece bathroom with deep soaker tub. In the basement you have a 4TH BEDROOM and 3 piece bath. UPGRADES include: CUSTOM RAILING, QUARTZ throughout, new vinyl plank flooring, new doors, trim, pot lights, all new LIGHTING, PLUSH CARPET, all new HARDWARE, fresh paint, tile surround, and NEW appliances. Close to all amenities, playground/SCHOOL steps away, minutes to the Henday and Yellowhead.