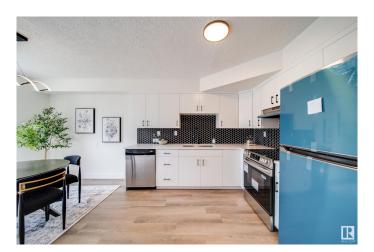

#### \$275,000

4 Bedroom, 2.00 Bathroom, 1,040 sqft Condo / Townhouse on 0.00 Acres

Bannerman, Edmonton, AB

Welcome home to this beautifully RENOVATED townhouse. The moment you step in you will be wowed by all the work that has gone into the renovations. From the fresh KITCHEN to the FULLY FINISHED basement this home has it all. The living room is fabulous with feature wall and room for an office area, extra space for toys or whatever suits your needs. Upstairs has 3 bedrooms as well you have a BRAND NEW 4 piece bathroom with deep soaker tub. In the basement you have a 4TH BEDROOM and 3 piece bath. UPGRADES include: CUSTOM RAILING, QUARTZ throughout, new vinyl plank flooring, new doors, trim, pot lights, all new LIGHTING, PLUSH CARPET, all new HARDWARE, fresh paint, tile surround, and NEW appliances. Close to all amenities, playground/SCHOOL steps away, minutes to the Henday and Yellowhead.