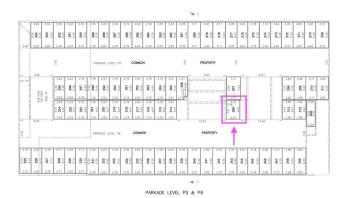

#### \$20,000

0 Bedroom, 0.00 Bathroom, Condo / Townhouse on 0.00 Acres

Wîhkwêntôwin, Edmonton, AB

Underground parking stall only in Pearl Tower. A great addition for a current owner to own an additional stall or to rent out as an owner or otherwise. You don't have to live in the building to purchase this stall. Condo fee is 189.60 annually and taxes are \$106.60 annually.

## Amenities

Parking Spaces1ParkingSingle Indoor, Underground