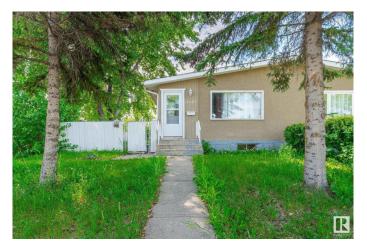

#### \$315,000

5 Bedroom, 2.00 Bathroom, 981 sqft Single Family on 0.00 Acres

Kensington, Edmonton, AB

This extremley attractive Half-Duplex is situated in the very attractive and highly sought after neighbourhood of Kensington. Boasting 2 KITCHENS, 2 LIVING ROOMS, 5 BEDROOMS AND 2 FULL BATH. The upper level offers a large living room with 3 good-sized bedrooms, full bath and kitchen/dining area. The lower level has a SEPERATE ENTRANCE, FULL KITCHEN, FULL BATH, LIVING ROOM AND 2 LARGER BEDROOMS. The large yard offers a gated concrete pad. Located close to shopping, schools, transit and all the amenities you will ever desire. Do Not Hesitate, View Today!

| Status                | Active                                                                                                                                                   |  |
|-----------------------|----------------------------------------------------------------------------------------------------------------------------------------------------------|--|
| Community Information |                                                                                                                                                          |  |
| Address               | 11607 137 Avenue                                                                                                                                         |  |
| Area                  | Edmonton                                                                                                                                                 |  |
| Subdivision           | Kensington                                                                                                                                               |  |
| City                  | Edmonton                                                                                                                                                 |  |
| County                | ALBERTA                                                                                                                                                  |  |
| Province              | AB                                                                                                                                                       |  |
| Postal Code           | T5E 1Z6                                                                                                                                                  |  |
| Amenities             |                                                                                                                                                          |  |
| Amenities             | Exterior Walls- 2"x6", No Animal Home, No Smoking Home, See Remarks                                                                                      |  |
| Parking Spaces        | 4                                                                                                                                                        |  |
| Parking               | Parking Pad Cement/Paved, See Remarks                                                                                                                    |  |
| Interior              |                                                                                                                                                          |  |
| Appliances            | Dishwasher-Built-In, Dryer, Stove-Electric, Washer, Refrigerators-Two                                                                                    |  |
| Heating               | Forced Air-1, Natural Gas                                                                                                                                |  |
| Stories               | 2                                                                                                                                                        |  |
| Has Basement          | Yes                                                                                                                                                      |  |
| Basement              | Full, Finished                                                                                                                                           |  |
| Exterior              |                                                                                                                                                          |  |
| Exterior              | Wood, Stucco                                                                                                                                             |  |
| Exterior Features     | Back Lane, Fenced, Landscaped, Park/Reserve, Playground Nearby,<br>Public Swimming Pool, Public Transportation, Schools, Shopping<br>Nearby, See Remarks |  |
|                       |                                                                                                                                                          |  |