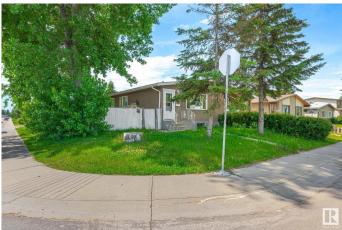

#### \$315,000

5 Bedroom, 2.00 Bathroom, 981 sqft Single Family on 0.00 Acres

Kensington, Edmonton, AB

This extremley attractive Half-Duplex is situated in the very attractive and highly sought after neighbourhood of Kensington. Boasting 2 KITCHENS, 2 LIVING ROOMS, 5 BEDROOMS AND 2 FULL BATH. The upper level offers a large living room with 3 good-sized bedrooms, full bath and kitchen/dining area. The lower level has a SEPERATE ENTRANCE, FULL KITCHEN, FULL BATH, LIVING ROOM AND 2 LARGER BEDROOMS. The large yard offers a gated concrete pad. Located close to shopping, schools, transit and all the amenities you will ever desire. Do Not Hesitate, View Today!

| Status                | Active                                                                                                                                                   |  |
|-----------------------|----------------------------------------------------------------------------------------------------------------------------------------------------------|--|
| Community Information |                                                                                                                                                          |  |
| Address               | 11607 137 Avenue                                                                                                                                         |  |
| Area                  | Edmonton                                                                                                                                                 |  |
| Subdivision           | Kensington                                                                                                                                               |  |
| City                  | Edmonton                                                                                                                                                 |  |
| County                | ALBERTA                                                                                                                                                  |  |
| Province              | AB                                                                                                                                                       |  |
| Postal Code           | T5E 1Z6                                                                                                                                                  |  |
| Amenities             |                                                                                                                                                          |  |
| Amenities             | Exterior Walls- 2"x6", No Animal Home, No Smoking Home, See Remarks                                                                                      |  |
| Parking Spaces        | 4                                                                                                                                                        |  |
| Parking               | Parking Pad Cement/Paved, See Remarks                                                                                                                    |  |
| Interior              |                                                                                                                                                          |  |
| Appliances            | Dishwasher-Built-In, Dryer, Stove-Electric, Washer, Refrigerators-Two                                                                                    |  |
| Heating               | Forced Air-1, Natural Gas                                                                                                                                |  |
| Stories               | 2                                                                                                                                                        |  |
| Has Basement          | Yes                                                                                                                                                      |  |
| Basement              | Full, Finished                                                                                                                                           |  |
| Exterior              |                                                                                                                                                          |  |
| Exterior              | Wood, Stucco                                                                                                                                             |  |
| Exterior Features     | Back Lane, Fenced, Landscaped, Park/Reserve, Playground Nearby,<br>Public Swimming Pool, Public Transportation, Schools, Shopping<br>Nearby, See Remarks |  |
|                       |                                                                                                                                                          |  |