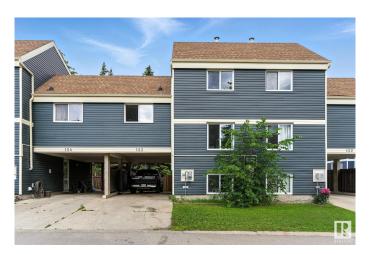

## \$210,000

3 Bedroom, 1.50 Bathroom, 1,165 sqft Condo / Townhouse on 0.00 Acres

Lee Ridge, Edmonton, AB

Investor Alert! Spacious 4-level split townhouse in Lee Ridge featuring 3 bedrooms, a large den, 1.5 bathrooms, an attached carport that can park two vehicles, and a fenced backyard. The basement includes a flex spaceâ€"perfect for a future 4th bedroom or second living room. They don't build them like this anymoreâ€" expansive layout and tons of potential. Hard to find at this price point! Recent upgrades include a NEW roof, updated siding, and a \$12K premium water filtration/softener system. The interior is in original condition and ready for renovation. Prime location close to schools, shopping, LRT, and transit.

## **Exterior**

Exterior Wood, Vinyl

Exterior Features Landscaped, Paved Lane, Playground Nearby, Public Transportation,

Schools, Shopping Nearby

Roof Asphalt Shingles

Construction Wood, Vinyl

Foundation Concrete Perimeter