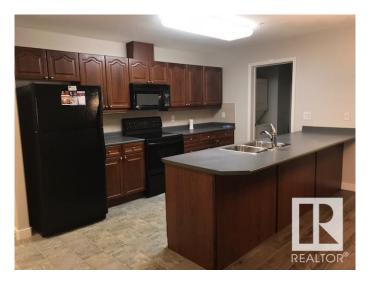

#### Interior

Interior Features ensuite bathroom

Appliances Dishwasher-Built-In, Fan-Ceiling, Microwave Hood Fan, Refrigerator,

Stacked Washer/Dryer, Stove-Electric, Window Coverings

Heating Hot Water, Natural Gas