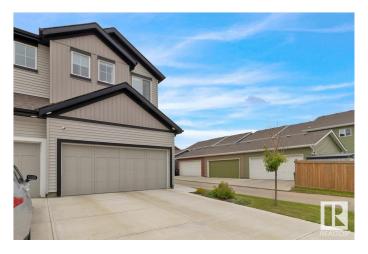

## \$474,900

3 Bedroom, 2.50 Bathroom, 1,495 sqft Single Family on 0.00 Acres

Maple Crest, Edmonton, AB

Welcome to this beautifully kept 2020 Landmark-built duplex in the desirable Maple Crest community! This high-quality 3 bed, 3 bath home offers modern living with style and comfort. Step inside to 9-ft ceilings and a bright, open layout. The kitchen features sleek quartz countertops, perfect for cooking and entertaining. The spacious master suite includes two walk-in closets and smart blinds for ultimate convenience. Enjoy voice or app control over your lights with the Levven smart home package. Outside, unwind in the deluxe gazebo with sliding panelsâ€"your private retreat! The extended double garage fits a full-size truck with ease. South-facing backyard brings in tons of natural light. Located minutes from schools, shopping, and parks. Don't miss this oneâ€"your next home awaits!

## **Amenities**

Amenities See Remarks

Parking Double Garage Attached