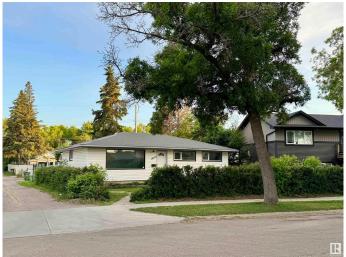

### \$380,000

3 Bedroom, 1.00 Bathroom, 1,073 sqft Single Family on 0.00 Acres

Britannia Youngstown, Edmonton, AB

ATTENTION INVESTORS, DEVELOPERS, AND FIRST-TIME BUYERS!! This is a prime opportunity you don't want to miss. Situated on a massive 589 mÂ<sup>2</sup> corner lot, this beautifully renovated property is just minutes from West Edmonton Mall and surrounded by schools, transit, and all essential amenities. The home has been newly renovated with fresh paint, new flooring, stylish feature walls, glossy kitchen cabinets, and stainless steel appliances, offering a modern, move-in-ready space. Whether you're looking to rent it out immediately, move in yourself, or hold it as a future redevelopment project, this property fits the bill. Don't miss your chance to own this upgraded gem in a prime location.

#### **Exterior**

Exterior Concrete, Vinyl

Exterior Features Corner Lot, Flat Site, Landscaped, Public Transportation, Schools,

Shopping Nearby, See Remarks

Roof Asphalt Shingles
Construction Concrete, Vinyl