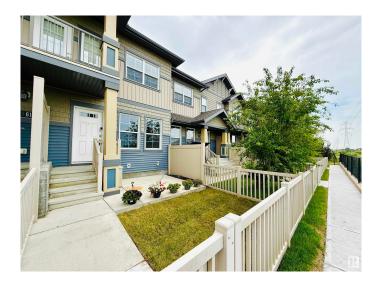

### \$249,000

2 Bedroom, 1.00 Bathroom, 665 sqft Condo / Townhouse on 0.00 Acres

The Orchards At Ellerslie, Edmonton, AB

Welcome to this beautifully maintained unit located in a quiet spot within a sought-after complex, facing peaceful green space with a charming front yard. Inside, you'II find a bright open-concept layout featuring a spacious kitchen with granite countertops, and plenty of storage. The double attached tandem garage offers secure parking and additional storage space. Ideal for first-time homebuyers or savvy investors! Enjoy access to The Orchards Residents Association, offering exclusive amenities including a skating and hockey rink, basketball and tennis courts, spray park, playground, toboggan hill, walking trails, picnic areas, and a vibrant clubhouse.

### **Exterior**

Exterior Wood, Vinyl

Exterior Features Airport Nearby, Commercial, Fenced, Playground Nearby, Shopping

Nearby, See Remarks

Roof Asphalt Shingles

Construction Wood, Vinyl

Foundation Concrete Perimeter