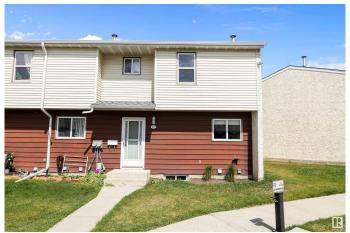

# \$264,999

3 Bedroom, 2.00 Bathroom, 955 sqft Condo / Townhouse on 0.00 Acres

Homesteader, Edmonton, AB

Amazing Opportunity in Homesteader! Backing out onto a large green space with walking paths and dog park near by. Welcome to this beautifully renovated 3-bedroom, 2-bathroom corner unit, perfectly situated in a well-maintained condo complex with some of the lowest condo fees in Edmonton. Backing onto a ravine-style green space and off-leash dog park, this home offers the perfect blend of privacy, nature, and convenience. Enjoy peace of mind in a solid, financially healthy complex with a strong reserve fund. Whether you're a first-time buyer, this property is a standout choice in a prime location.

# **Community Information**

Address 187 Harrison Drive

Area Edmonton

Subdivision Homesteader

City Edmonton
County ALBERTA

Province AB

Postal Code T5A 2X5

# **Exterior**

Exterior Wood, Metal, Vinyl

Exterior Features Backs Onto Park/Trees, Fenced, Park/Reserve, Playground Nearby,

Public Transportation, Schools, Shopping Nearby

Roof Asphalt Shingles
Construction Wood, Metal, Vinyl
Foundation Concrete Perimeter