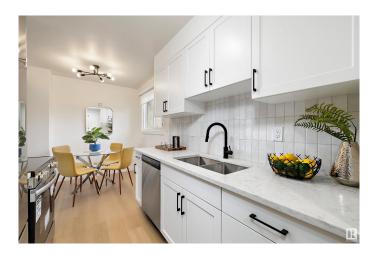

# \$264,999

3 Bedroom, 2.00 Bathroom, 955 sqft Condo / Townhouse on 0.00 Acres

Homesteader, Edmonton, AB

Amazing Opportunity in Homesteader! Backing out onto a large green space with walking paths and dog park near by. Welcome to this beautifully renovated 3-bedroom, 2-bathroom corner unit, perfectly situated in a well-maintained condo complex with some of the lowest condo fees in Edmonton. Backing onto a ravine-style green space and off-leash dog park, this home offers the perfect blend of privacy, nature, and convenience. Enjoy peace of mind in a solid, financially healthy complex with a strong reserve fund. Whether you're a first-time buyer, this property is a standout choice in a prime location.

# **Community Information**

Address 187 Harrison Drive

Area Edmonton

Subdivision Homesteader

City Edmonton
County ALBERTA

Province AB

Postal Code T5A 2X5

# **Exterior**

Exterior Wood, Metal, Vinyl

Exterior Features Backs Onto Park/Trees, Fenced, Park/Reserve, Playground Nearby,

Public Transportation, Schools, Shopping Nearby

Roof Asphalt Shingles
Construction Wood, Metal, Vinyl
Foundation Concrete Perimeter