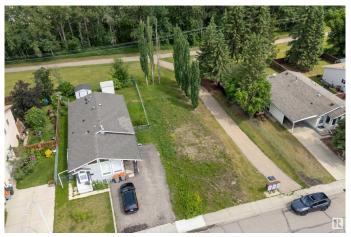

## \$159,900

0 Bedroom, 0.00 Bathroom, Single Family on 0.00 Acres

Forest Green\_STPL, Stony Plain, AB

Investors or first time buyers that are sick of competing for a home; here is your opportunity! Build your dream starter home on this lot that backs onto walking trails and trees in the mature neighborhood of Forest Green! Forest Green is a prime location; close to Whispering Waters park, the BMX track, skate park, Forest Green School and the extensive walking trail system that takes you through Stony Plain. This lot is perfect for a modern 2 story with front attached garage & finished basement with a legal suite! Have a built in mortgage helper, or easily cashflow and rent the main home ad suite out! Lot is Approx 40'x110' and is Zoned R-1: large lot detached dwelling which allows you to build a legal suite in the home. Total lot area is 400 m2.