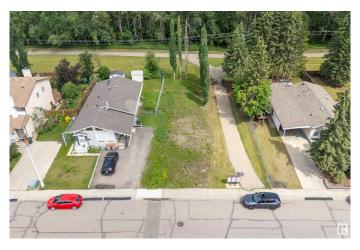

## \$159,900

0 Bedroom, 0.00 Bathroom, Single Family on 0.00 Acres

Forest Green\_STPL, Stony Plain, AB

Investors or first time buyers that are sick of competing for a home; here is your opportunity! Build your dream starter home on this lot that backs onto walking trails and trees in the mature neighborhood of Forest Green! Forest Green is a prime location; close to Whispering Waters park, the BMX track, skate park, Forest Green School and the extensive walking trail system that takes you through Stony Plain. This lot is perfect for a modern 2 story with front attached garage & finished basement with a legal suite! Have a built in mortgage helper, or easily cashflow and rent the main home ad suite out! Lot is Approx 40'x110' and is Zoned R-1: large lot detached dwelling which allows you to build a legal suite in the home. Total lot area is 400 m2.