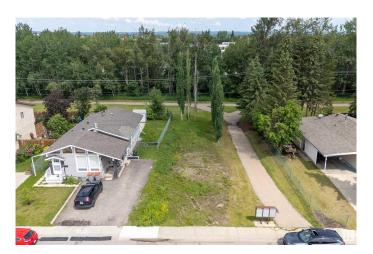

## \$159,900

0 Bedroom, 0.00 Bathroom, Single Family on 0.00 Acres

Forest Green\_STPL, Stony Plain, AB

Investors or first time buyers that are sick of competing for a home; here is your opportunity! Build your dream starter home on this lot that backs onto walking trails and trees in the mature neighborhood of Forest Green! Forest Green is a prime location; close to Whispering Waters park, the BMX track, skate park, Forest Green School and the extensive walking trail system that takes you through Stony Plain. This lot is perfect for a modern 2 story with front attached garage & finished basement with a legal suite! Have a built in mortgage helper, or easily cashflow and rent the main home ad suite out! Lot is Approx 40'x110' and is Zoned R-1: large lot detached dwelling which allows you to build a legal suite in the home. Total lot area is 400 m2.