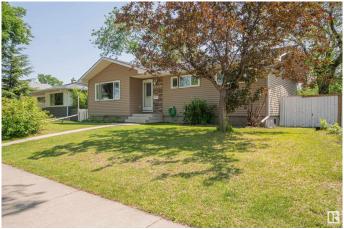

#### \$489,000

5 Bedroom, 2.50 Bathroom, 1,227 sqft Single Family on 0.00 Acres

Meadowlark Park (Edmonton), Edmonton, AB

Charming. Spacious. Move-In Ready â€" Discover Life in Meadowlark Park. Welcome to your next chapter in the heart of Meadowlark Park, where quiet streets and mature trees set the scene for this beautifully updated, air-conditioned bungalow offering nearly 2,300 sq. ft. of total living space. Step inside and feel instantly at home. The main floor features a bright, open layout with brand new flooring in the living room, a cozy space that flows naturally into the adjoining dining area. The renovated kitchen offers modern cabinetry, updated appliances( Refrigerator/2023)Enjoy three spacious bedrooms on the main level, including a primary suite with private 2-piece ensuite, and a 4-piece main bathroom, ideal for growing families or downsizers alike. The fully finished basement adds tremendous flexibility with a massive rec room, two additional bedrooms, a 3-piece bathroom with stand-up shower, and a large laundry/storage room. Outside, the fully fenced backyard features lovely garden beds.

# **Community Information**

| Address     | 8803 160 Street            |
|-------------|----------------------------|
| Area        | Edmonton                   |
| Subdivision | Meadowlark Park (Edmonton) |
| City        | Edmonton                   |
| County      | ALBERTA                    |
| Province    | AB                         |
| Postal Code | T5R 2H6                    |