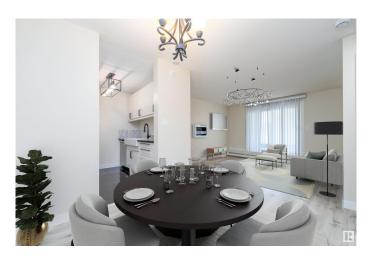

# \$170,000

2 Bedroom, 2.00 Bathroom, 829 sqft Condo / Townhouse on 0.00 Acres

Terra Losa, Edmonton, AB

Welcome to this freshly renovated, 2-bed, 2-bath ground-floor condo in the heart of Terra Losa! This bright, open unit offers a spacious layout with a large primary suite, walk-in closet, and private ensuite. Enjoy the Modern kitchen with under light cabinets, in-suite laundry, and generous natural light throughout. Step outside to a private patio and take advantage of nearby walking trails, scenic ponds, and parks. Located just steps from West Edmonton shopping, restaurants, public transportation, and more. Condo includes energized parking. Quick possession availableâ€"move in ready!

### **Essential Information**

MLS® # E4443059 Price \$170,000

Bedrooms 2

Bathrooms 2.00

Full Baths 2

Square Footage 829

Acres 0.00

Year Built 1994