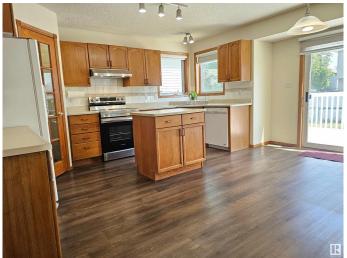

### \$545,000

4 Bedroom, 3.50 Bathroom, 1,920 sqft Single Family on 0.00 Acres

Wild Rose, Edmonton, AB

Perfectly located 1900 SQFT 2-storey with fully finished basement. Beautiful home offers you Living room, kitchen, dinning and half bath on the main floor. Nice open living room with fireplace. Open kitchen with dinning. Main floor laundry. Second floor comes with three bedrooms and Bonus room. Huge master bedroom with En- suite bath with corner jacuzzi. Professionally finished basement has great room, one bedroom and full bath. Huge lot is fully landscaped. Good size rear deck. Close to school and shopping. Must See...

#### Interior

Interior Features ensuite bathroom

Appliances Dishwasher-Built-In, Dryer, Garage Opener, Hood Fan,

Humidifier-Power(Furnace), Vacuum Systems, Washer, Window

Coverings, See Remarks, Refrigerators-Two, Stoves-Two