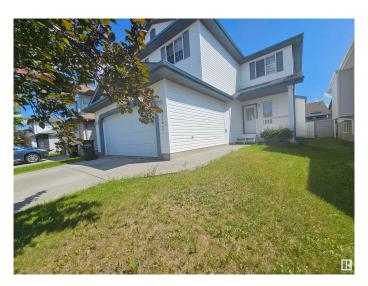

# \$545,000 - 2331 37b Ave Nw, Edmonton

MLS® #E4442910

### \$545,000

4 Bedroom, 3.50 Bathroom, 1,920 sqft Single Family on 0.00 Acres

Wild Rose, Edmonton, AB

Perfectly located 1900 SQFT 2-storey with fully finished basement. Beautiful home offers you Living room, kitchen, dinning and half bath on the main floor. Nice open living room with fireplace. Open kitchen with dinning. Main floor laundry. Second floor comes with three bedrooms and Bonus room. Huge master bedroom with En- suite bath with corner jacuzzi. Professionally finished basement has great room, one bedroom and full bath. Huge lot is fully landscaped. Good size rear deck. Close to school and shopping. Must See...

#### **Exterior**

Exterior Wood, Vinyl

Exterior Features Fenced, Flat Site, Landscaped, Playground Nearby, Shopping Nearby

Roof Asphalt Shingles

Construction Wood, Vinyl

Foundation Concrete Perimeter