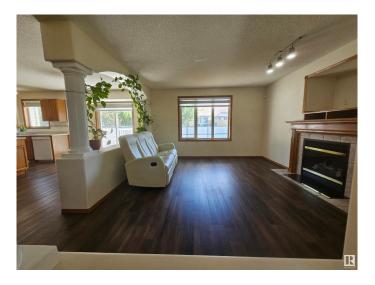

### \$545,000

4 Bedroom, 3.50 Bathroom, 1,920 sqft Single Family on 0.00 Acres

Wild Rose, Edmonton, AB

Perfectly located 1900 SQFT 2-storey with fully finished basement. Beautiful home offers you Living room, kitchen, dinning and half bath on the main floor. Nice open living room with fireplace. Open kitchen with dinning. Main floor laundry. Second floor comes with three bedrooms and Bonus room. Huge master bedroom with En- suite bath with corner jacuzzi. Professionally finished basement has great room, one bedroom and full bath. Huge lot is fully landscaped. Good size rear deck. Close to school and shopping. Must See...