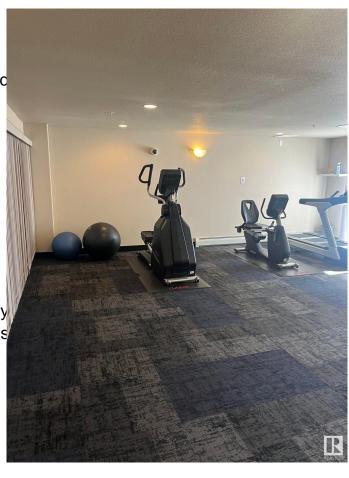

## \$134,900

1 Bedroom, 1.00 Bathroom, 633 sqft Condo / Townhouse on 0.00 Acres

Ellerslie, Edmonton, AB

\*\*PRICE REDUCED 5K...GREAT VALUE!\*\*Awesome 1bed 1bath 2nd floor condo located in the very well maintained complex of Park Place Ellerslie Crossing. Just under 640sq ft of spacious living is perfect for that first time buyer who is tired of renting!! Good size kitchen with plenty of cabinets, lots of counter space and all stainless steel appliances. Large livingroom area which leads to a good size balcony overlooking the green space. Large masterbedroom which can easily fit a king size bed. Newer engineered laminate flooring, in-suite laundry and a titled powered surface stall. Bldg amenities include a gym and vending machines for your inconvenience. Minutes to all major amenities including South Common, airport and Henday. Steps to parks, walking paths and trails. Truly a great home and location!! Immediate possession available.

Amenities Exercise Room, No Animal H

Parking Stall

Interior

Appliances Dishwasher-Built-In, Dryer,

Stove-Electric, Washer, Winc

Heating Baseboard, Natural Gas