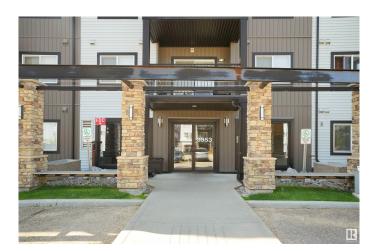

### \$219,900

2 Bedroom, 2.00 Bathroom, 840 sqft Condo / Townhouse on 0.00 Acres

Laurel, Edmonton, AB

Beautiful main floor, 2 bedroom unit with an open concept. Gorgeous Kitchen with all stainless steel appliances. Huge island with double sinks and generous seating. Spacious living room area with sliding glass doors leading to your patio and grassed area. Big master bedroom with a walk-thru closet that leads into your 4 piece ensuite. This unit also has in-suite laundry and fresh air intake. There is heated underground parking for full size cars and trucks. There is also plenty of visitor parking for all your guests. You won't be disappointed

#### **Exterior**

Exterior Wood, Vinyl

Exterior Features Landscaped, Public Transportation, Schools, Shopping Nearby

Roof Asphalt Shingles

Construction Wood, Vinyl

Foundation Concrete Perimeter