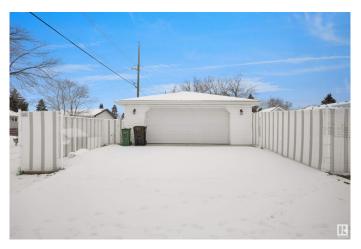

droom, 1.50 Bathroom, 1,051 sqft Single Family on 0.00 Acres

Jasper Park, Edmonton, AB

INVESTOR ALERT! This sough after 52'x147'. Corner lot offering over 700 sq/m. Ideal for a wide range of redevelopment possibilities. This property is perfect for your next multi-unit or custom project and is located in the mature neighbourhood of Jasper Park. The home is clean and well-maintained with 2 bedrooms and a double detached garage. Close to WEM, Whitemud Dr, LRT and Downtown! This is a rare property with huge potential.

Built in 1959

#### **Essential Information**

MLS® # E4442326 Price \$579,000

Bedrooms 2

Bathrooms 1.50

Full Baths 1

Half Baths 1

Square Footage 1,051

Acres 0.00 Year Built 1959

Type Single Family

Sub-Type Detached Single Family

Style Bungalow

Status Active









Address 15220 91 Avenue

Area Edmonton

Subdivision Jasper Park

City Edmonton
County ALBERTA

Province AB

Postal Code T5R 4Z5

### **Amenities**

Amenities Deck

Parking Double Garage Detached

#### Interior

Appliances Dishwasher-Built-In, Dryer, Hood Fan, Stove-Electric

Heating Forced Air-1, Natural Gas

Stories 2

Has Basement Yes

Basement Full, Partially Finished

#### **Exterior**

Exterior Wood, Vinyl

Exterior Features Back Lane, Corner Lot, Schools, Shopping Nearby, See Remarks

Roof Asphalt Shingles

Construction Wood, Vinyl

Foundation Concrete Perimeter

### **Additional Information**

Date Listed June 13th, 2025

Days on Market 54

Zoning Zone 22

DATA IS DEEMED RELIABLE BUT IS NOT GUARANTEED ACCURATE BY THE REALTORS® ASSOCIATION OF EDMONTON. COPYRIGHT 2025 BY THE REALTOR