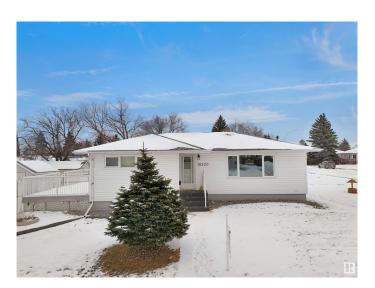

# \$579,000 - 15220 91 Avenue, Edmonton

MLS® #E4442326

## \$579,000

2 Bedroom, 1.50 Bathroom, 1,051 sqft Single Family on 0.00 Acres

Jasper Park, Edmonton, AB

INVESTOR ALERT! This sough after 52'x147'. Corner lot offering over 700 sq/m. Ideal for a wide range of redevelopment possibilities. This property is perfect for your next multi-unit or custom project and is located in the mature neighbourhood of Jasper Park. The home is clean and well-maintained with 2 bedrooms and a double detached garage. Close to WEM, Whitemud Dr, LRT and Downtown! This is a rare property with huge potential.

Built in 1959