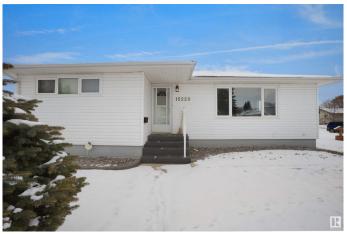

## \$579,000

2 Bedroom, 1.50 Bathroom, 1,051 sqft Single Family on 0.00 Acres

Jasper Park, Edmonton, AB

INVESTOR ALERT! This sough after 52'x147'. Corner lot offering over 700 sq/m. Ideal for a wide range of redevelopment possibilities. This property is perfect for your next multi-unit or custom project and is located in the mature neighbourhood of Jasper Park. The home is clean and well-maintained with 2 bedrooms and a double detached garage. Close to WEM, Whitemud Dr, LRT and Downtown! This is a rare property with huge potential.

### **Amenities**

Amenities Deck

Parking Double Garage Detached