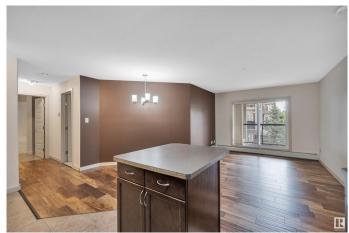

## \$225,000

2 Bedroom, 2.00 Bathroom, 910 sqft Condo / Townhouse on 0.00 Acres

Rutherford (Edmonton), Edmonton, AB

Welcome to unit 316! This beautiful 2-bedroom, 2-bathroom condo features a bright, open layout and new flooring! Enjoy a contemporary kitchen equipped with dark cabinetry, sleek black appliances and a spacious living area. At the end of your day, relax on your spacious balcony, ideal for unwinding. Additional features include: In-suite laundry. Underground titled parking & storage space. Conveniently located near all amenities, including shops, transit, parks, and more!