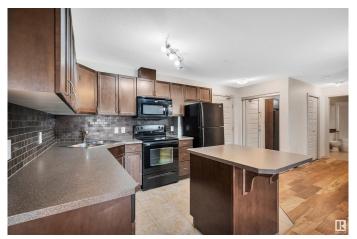

## \$225,000

2 Bedroom, 2.00 Bathroom, 910 sqft Condo / Townhouse on 0.00 Acres

Rutherford (Edmonton), Edmonton, AB

Welcome to unit 316! This beautiful 2-bedroom, 2-bathroom condo features a bright, open layout and new flooring! Enjoy a contemporary kitchen equipped with dark cabinetry, sleek black appliances and a spacious living area. At the end of your day, relax on your spacious balcony, ideal for unwinding. Additional features include: In-suite laundry. Underground titled parking & storage space. Conveniently located near all amenities, including shops, transit, parks, and more!