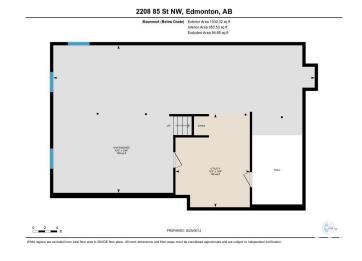

### Interior

Interior Features ensuite bathroom

Appliances Dishwasher-Built-In, Refrigerator, Stove-Electric

Heating Forced Air-1, Natural Gas

Fireplace Yes

Fireplaces Brick Facing, Woodstove

Stories 2

Has Basement Yes

Basement Full, Unfinished