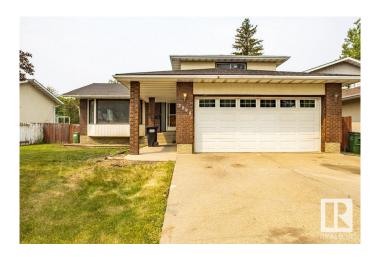

#### \$599.999

4 Bedroom, 3.00 Bathroom, 1,741 sqft Single Family on 0.00 Acres

Satoo, Edmonton, AB

Spacious & Renovated 5-Bedroom Detached Home. Welcome to this beautifully renovated Detached Single Family home offering a versatile layout. Featuring 5 bedrooms and 3 full bathrooms, this home is perfect for large families or those seeking extra space. On the main floor, enjoy a bright and welcoming living room, a cozy family room, and a modern kitchen with a breakfast nook â€" perfect for entertaining. A convenient main-floor bedroom and full bath complete this level. Upstairs, the primary bedroom boasts a private ensuite, while two additional bedrooms share a full bath. The full basement is ready to turn into your ideal space. Enjoy large windows throughout, new appliances, and a generous yard for outdoor living.

#### **Exterior**

Exterior Wood, Stucco, Vinyl

Exterior Features Landscaped, Playground Nearby, Public Transportation

Roof Asphalt Shingles

Construction Wood, Stucco, Vinyl

Foundation Concrete Perimeter