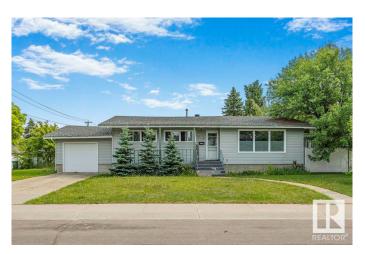

## \$499,900

4 Bedroom, 2.00 Bathroom, 1,301 sqft Single Family on 0.00 Acres

Parkview, Edmonton, AB

This large 60"x117' corner lot is located in the sought after community of Parkview that is quiet, mature and family oriented. It's large enough for future duplex with garage development. This bungalow has had some upgrades over the years including PVC windows, steel doors, furnace, kitchen cabinets and so on. The living room, dining room and kitchen are spacious and bright. There are 3 + 1 bedrooms, and 2 full bathrooms. The basement is mostly finished with a bedroom, living room, full bath, spacious storage and utility/laundry room. This cozy home is perfect for a handy homeowner to do cosmetic work and other upgrades. This great location is conveniently close to schools, playgrounds, parks, shopping, restaurants, public transit and ravine trails along North Saskatchewan River.