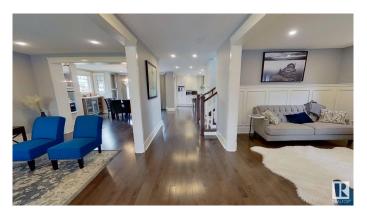

## \$1,040,900

4 Bedroom, 4.50 Bathroom, 3,015 sqft Single Family on 0.00 Acres

Inglewood (Edmonton), Edmonton, AB

**Exceptional Forever Home with Expansive** Outdoor Space and Luxury Features Welcome to your dream home! This stunning 3,015 sq. ft. residence (4,300+ sq. ft. total) offers elegant living in a sought-after neighborhood. Approximately \$1.4 million invested, every detail reflects high-end craftsmanship and thoughtful design. Highlights: Open-Concept Living: Bright, spacious main floor w/seamless flow between living, dining, and a sun-filled kitchen perfect for entertaining. Gourmet Kitchen: Features state-of-the-art appliances, custom cabinetry, and a large island ideal for everyday meals or hosting. 4 Bedrooms & 4.5 Bathrooms: Generous bedrooms offer comfort and privacy. The luxurious primary suite includes a spa-style ensuite and walk-in closet. Stylish Bathrooms: Modern finishes and convenience throughout all bathrooms. Outdoor Oasis: On a 142' x 50' lot, enjoy a landscaped backyard ideal for entertaining, kids, or gardening. Insulated 2-Car Garage: Ample space for vehicles, storage, or hobbies.