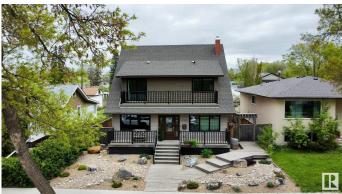

## \$1,040,900 - 11313 127 Street, Edmonton

MLS® #E4442023

## \$1,040,900

4 Bedroom, 4.50 Bathroom, 3,015 sqft Single Family on 0.00 Acres

Inglewood (Edmonton), Edmonton, AB

**Exceptional Forever Home with Expansive** Outdoor Space and Luxury Features Welcome to your dream home! This stunning 3,015 sq. ft. residence (4,300+ sq. ft. total) offers elegant living in a sought-after neighborhood. Approximately \$1.4 million invested, every detail reflects high-end craftsmanship and thoughtful design. Highlights: Open-Concept Living: Bright, spacious main floor w/seamless flow between living, dining, and a sun-filled kitchen perfect for entertaining. Gourmet Kitchen: Features state-of-the-art appliances, custom cabinetry, and a large island ideal for everyday meals or hosting. 4 Bedrooms & 4.5 Bathrooms: Generous bedrooms offer comfort and privacy. The luxurious primary suite includes a spa-style ensuite and walk-in closet. Stylish Bathrooms: Modern finishes and convenience throughout all bathrooms. Outdoor Oasis: On a 142' x 50' lot, enjoy a landscaped backyard ideal for entertaining, kids, or gardening. Insulated 2-Car Garage: Ample space for vehicles, storage, or hobbies.