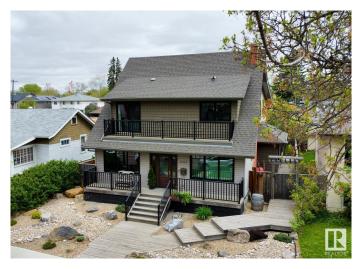

## \$1,040,900 - 11313 127 Street, Edmonton

MLS® #E4442023

## \$1,040,900

4 Bedroom, 4.50 Bathroom, 3,015 sqft Single Family on 0.00 Acres

Inglewood (Edmonton), Edmonton, AB

**Exceptional Forever Home with Expansive** Outdoor Space and Luxury Features Welcome to your dream home! This stunning 3,015 sq. ft. residence (4,300+ sq. ft. total) offers elegant living in a sought-after neighborhood. Approximately \$1.4 million invested, every detail reflects high-end craftsmanship and thoughtful design. Highlights: Open-Concept Living: Bright, spacious main floor w/seamless flow between living, dining, and a sun-filled kitchen perfect for entertaining. Gourmet Kitchen: Features state-of-the-art appliances, custom cabinetry, and a large island ideal for everyday meals or hosting. 4 Bedrooms & 4.5 Bathrooms: Generous bedrooms offer comfort and privacy. The luxurious primary suite includes a spa-style ensuite and walk-in closet. Stylish Bathrooms: Modern finishes and convenience throughout all bathrooms. Outdoor Oasis: On a 142' x 50' lot, enjoy a landscaped backyard ideal for entertaining, kids, or gardening. Insulated 2-Car Garage: Ample space for vehicles, storage, or hobbies.