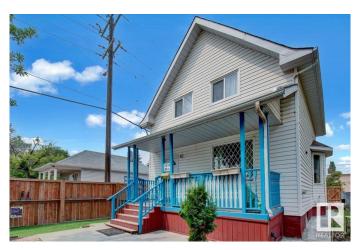

#### \$445,000

3 Bedroom, 2.00 Bathroom, 1,279 sqft Single Family on 0.00 Acres

Queen Mary Park, Edmonton, AB

Rare Opportunity just minutes to the New Brewery District, Ice District and Edmonton's growing Core. The best of both worlds in this charming, updated 2 storey Victorian home. Most of the windows are updated as well as New shingles & siding in the past year. New furnace and hot water tank. Potential is endless with business and zoning opportunities this home is in ideal location with walking distance to MacEwan University, LRT and transit. This would make a great investment property and the opportunities are endless with this location. The home is in great condition and has had all the major exterior and mechanical components replaced recently. A lovely family home or great rental.

#### **Exterior**

Exterior Wood, Vinyl

Exterior Features Back Lane, Fenced, Flat Site, Low Maintenance Landscape, Schools,

**Shopping Nearby** 

Roof Asphalt Shingles

Construction Wood, Vinyl

Foundation Concrete Perimeter