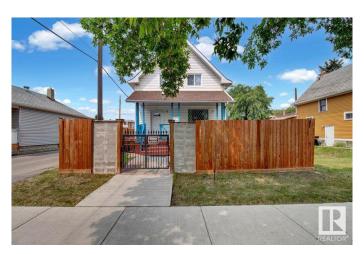

#### \$445,000

3 Bedroom, 2.00 Bathroom, 1,279 sqft Single Family on 0.00 Acres

Queen Mary Park, Edmonton, AB

Rare Opportunity just minutes to the New Brewery District, Ice District and Edmonton's growing Core. The best of both worlds in this charming, updated 2 storey Victorian home. Most of the windows are updated as well as New shingles & siding in the past year. New furnace and hot water tank. Potential is endless with business and zoning opportunities this home is in ideal location with walking distance to MacEwan University, LRT and transit. This would make a great investment property and the opportunities are endless with this location. The home is in great condition and has had all the major exterior and mechanical components replaced recently. A lovely family home or great rental.

#### **Exterior**

Exterior Wood, Vinyl

Exterior Features Back Lane, Fenced, Flat Site, Low Maintenance Landscape, Schools,

**Shopping Nearby** 

Roof Asphalt Shingles

Construction Wood, Vinyl

Foundation Concrete Perimeter