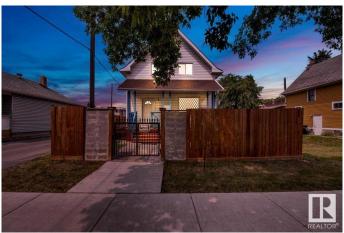

#### \$445,000

3 Bedroom, 2.00 Bathroom, 1,279 sqft Single Family on 0.00 Acres

Queen Mary Park, Edmonton, AB

Rare Opportunity just minutes to the New Brewery District, Ice District and Edmonton's growing Core. The best of both worlds in this charming, updated 2 storey Victorian home. Most of the windows are updated as well as New shingles & siding in the past year. New furnace and hot water tank. Potential is endless with business and zoning opportunities this home is in ideal location with walking distance to MacEwan University, LRT and transit. This would make a great investment property and the opportunities are endless with this location. The home is in great condition and has had all the major exterior and mechanical components replaced recently. A lovely family home or great rental.

#### **Exterior**

Exterior Wood, Vinyl

Exterior Features Back Lane, Fenced, Flat Site, Low Maintenance Landscape, Schools,

**Shopping Nearby** 

Roof Asphalt Shingles

Construction Wood, Vinyl

Foundation Concrete Perimeter