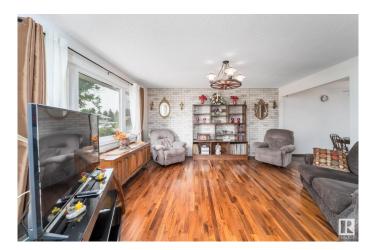

# \$399.999

4 Bedroom, 2.00 Bathroom, 965 sqft Single Family on 0.00 Acres

Evansdale, Edmonton, AB

Welcome to this Charming well cared for Original - Owner Bungalow in the Evansdale neighborhood! Enter to the spacious living room with Beautiful HARDWOOD FLOORS, Large eat in kitchen with PATIO DOORS to deck. Home has 2 Bedrooms on main floor. Originally had 3 bedrooms up, 2 bedrooms converted to a LARGE PRIMARY BEDROOM! Can easily be put back to 3 bedrooms. Main Floor has 4pce updated bathroom. Downstairs is a large finished Rec Room with built in bar area, partly finished 4th bedroom. Laundry with LOTS OF STORAGE SPACE! NEW FURNANCE, HOT WATER TANK! UPDATED VINYLE WINDOWS! NEWER ROOF! Large PRIVATE backyard with GARDEN SPACE, Flowers. Deck to enjoy your coffee outside in the morning sun! Detached Double Garage with back land access! Close to Shopping, Transit, and Schools!