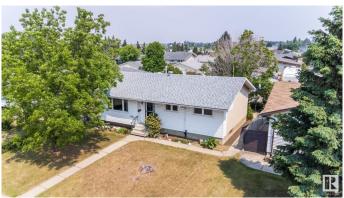

# \$399,999 - 15211 95 Street, Edmonton

MLS® #E4441986

# \$399.999

4 Bedroom, 2.00 Bathroom, 965 sqft Single Family on 0.00 Acres

Evansdale, Edmonton, AB

Welcome to this Charming well cared for Original - Owner Bungalow in the Evansdale neighborhood! Enter to the spacious living room with Beautiful HARDWOOD FLOORS, Large eat in kitchen with PATIO DOORS to deck. Home has 2 Bedrooms on main floor. Originally had 3 bedrooms up, 2 bedrooms converted to a LARGE PRIMARY BEDROOM! Can easily be put back to 3 bedrooms. Main Floor has 4pce updated bathroom. Downstairs is a large finished Rec Room with built in bar area, partly finished 4th bedroom. Laundry with LOTS OF STORAGE SPACE! NEW FURNANCE, HOT WATER TANK! UPDATED VINYLE WINDOWS! NEWER ROOF! Large PRIVATE backyard with GARDEN SPACE, Flowers. Deck to enjoy your coffee outside in the morning sun! Detached Double Garage with back land access! Close to Shopping, Transit, and Schools!