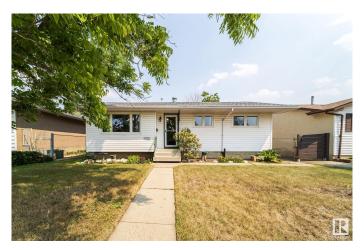

# \$399,999 - 15211 95 Street, Edmonton

MLS® #E4441986

# \$399.999

4 Bedroom, 2.00 Bathroom, 965 sqft Single Family on 0.00 Acres

Evansdale, Edmonton, AB

Welcome to this Charming well cared for Original - Owner Bungalow in the Evansdale neighborhood! Enter to the spacious living room with Beautiful HARDWOOD FLOORS, Large eat in kitchen with PATIO DOORS to deck. Home has 2 Bedrooms on main floor. Originally had 3 bedrooms up, 2 bedrooms converted to a LARGE PRIMARY BEDROOM! Can easily be put back to 3 bedrooms. Main Floor has 4pce updated bathroom. Downstairs is a large finished Rec Room with built in bar area, partly finished 4th bedroom. Laundry with LOTS OF STORAGE SPACE! NEW FURNANCE, HOT WATER TANK! UPDATED VINYLE WINDOWS! NEWER ROOF! Large PRIVATE backyard with GARDEN SPACE, Flowers. Deck to enjoy your coffee outside in the morning sun! Detached Double Garage with back land access! Close to Shopping, Transit, and Schools!