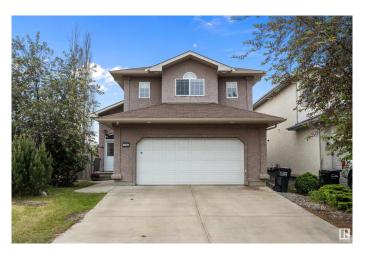

### \$545,000

5 Bedroom, 3.00 Bathroom, 1,645 sqft Single Family on 0.00 Acres

Canossa, Edmonton, AB

Welcome to this spacious and family-friendly 5-bedroom, 3-bathroom home situated on a desirable corner lot with easy access to school bus pickupâ€"ideal for growing families! Step inside to find a beautiful kitchen with timeless finishes, perfect for daily living and entertaining alike. The functional layout offers room for everyone, with generous living spaces, a bright dining area, and a fully finished basement for extra flexibility. Outdoors, enjoy a large yard with plenty of room to play, garden, or relax. Located in a quiet, welcoming neighbourhood with excellent access to schools and local amenitiesâ€"this home checks all the boxes!

#### **Exterior**

Exterior Wood, Stucco

Exterior Features Fenced, Playground Nearby, Schools, Shopping Nearby

Roof Asphalt Shingles

Construction Wood, Stucco

Foundation Concrete Perimeter