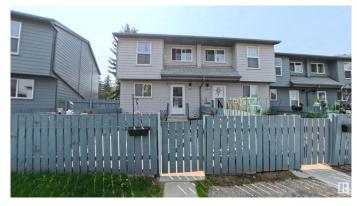

## \$199,000

3 Bedroom, 1.50 Bathroom, 1,045 sqft Condo / Townhouse on 0.00 Acres

Hairsine, Edmonton, AB

Welcome to Cedarwood Village! This carpet-free 3-BDRM townhouse is the perfect opportunity for first-time buyers or savvy investors. Seller paid over \$50,000 for upgrades. This complex has full exterior facelift with BRAND NEW sidings, new windows & exterior doors, new shingles & new walkways. The main floor features a spacious living room, formal dining, powder room, & a bright eat-in kitchen ideal for family meals or entertaining. Upstairs, you'II find 3 generously sized BDRMS & a large 4-piece bath. The basement is fully finished. Outside is your fully fenced, private backyard, ideal for summer BBQs or quiet relaxation. This home offers a huge potential. Located just 5 minutes from Manning Town Centre, & close to schools, shopping, parks, and major routes like Yellowhead Trail and Anthony Henday Drive, this home delivers both value and convenience.

## **Exterior**

Exterior Wood, Vinyl

Exterior Features Fenced, Public Transportation, Schools, Shopping Nearby

Roof Asphalt Shingles

Construction Wood, Vinyl

Foundation Concrete Perimeter