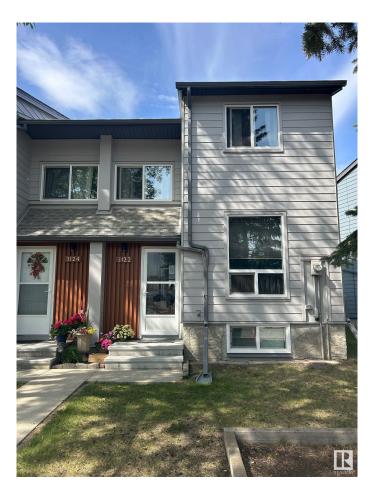

## \$199,000

3 Bedroom, 1.50 Bathroom, 1,045 sqft Condo / Townhouse on 0.00 Acres

Hairsine, Edmonton, AB

Welcome to Cedarwood Village! This carpet-free 3-BDRM townhouse is the perfect opportunity for first-time buyers or savvy investors. Seller paid over \$50,000 for upgrades. This complex has full exterior facelift with BRAND NEW sidings, new windows & exterior doors, new shingles & new walkways. The main floor features a spacious living room, formal dining, powder room, & a bright eat-in kitchen ideal for family meals or entertaining. Upstairs, you'II find 3 generously sized BDRMS & a large 4-piece bath. The basement is fully finished. Outside is your fully fenced, private backyard, ideal for summer BBQs or quiet relaxation. This home offers a huge potential. Located just 5 minutes from Manning Town Centre, & close to schools, shopping, parks, and major routes like Yellowhead Trail and Anthony Henday Drive, this home delivers both value and convenience.

## **Exterior**

Exterior Wood, Vinyl

Exterior Features Fenced, Public Transportation, Schools, Shopping Nearby

Roof Asphalt Shingles

Construction Wood, Vinyl

Foundation Concrete Perimeter