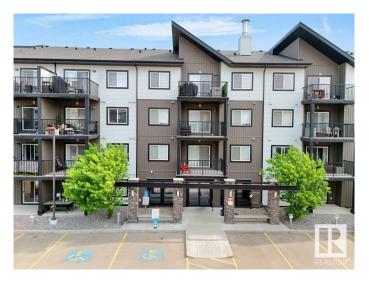

### \$232,000

2 Bedroom, 2.00 Bathroom, 714 sqft Condo / Townhouse on 0.00 Acres

Albany, Edmonton, AB

Location location, Location!!! nearby Movati Athletic, Walmart, Sobeys and many amenities, Beautiful condominium on main floor, building entrance is next to the door, good for accessibility, family with kids, senior or people with pets, parking is next to apartment. Balcony facing East, lots of sunshine, newly painted, 2 Bedroom and 2 Bathroom, 2 Parking on the surface. safe and secure building with security Cameras. Spacious rooms and main floor advantage.

#### **Amenities**

Amenities Intercom, Parking-Extra, Parking-Plug-Ins, Parking-Visitor

Parking Spaces 2

Parking Stall