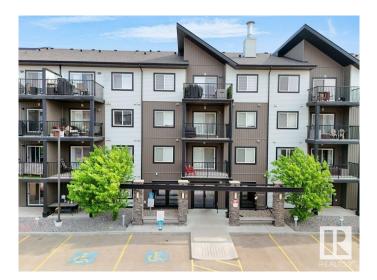

## \$232,000

1 Bedroom, 2.00 Bathroom, 714 sqft Condo / Townhouse on 0.00 Acres

Albany, Edmonton, AB

Location location, Location!!! nearby Movati Athletic, Walmart, Sobeys and many amenities, Beautiful condominium on main floor, building entrance is next to the door, good for accessibility, family with kids, senior or people with pets, parking is next to apartment. Balcony facing East, lots of sunshine, newly painted, 2 Bedroom and 2 Bathroom, 2 Parking on the surface. safe and secure building with security Cameras. Spacious rooms and main floor advantage.

## **Essential Information**

| MLS® #         | E4441771              |
|----------------|-----------------------|
| Price          | \$232,000             |
| Bedrooms       | 1                     |
| Bathrooms      | 2.00                  |
| Full Baths     | 2                     |
| Square Footage | 714                   |
| Acres          | 0.00                  |
| Year Built     | 2013                  |
| Туре           | Condo / Townhouse     |
| Sub-Type       | Lowrise Apartment     |
| Style          | Multi Level Apartment |
| Status         | Active                |