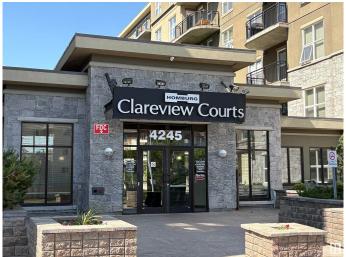

# \$149,000 - 4245 139 Avenue, Edmonton

MLS® #E4441697

#### \$149,000

1 Bedroom, 1.00 Bathroom, 585 sqft Condo / Townhouse on 0.00 Acres

Clareview Town Centre, Edmonton, AB

Welcome to this concrete and steel building. This one bedroom is perfect for a student or young couple. It is right beside the LRT so there is easy access to downtown or the University. This cosy one bedroom has everything you need with all appliances and in suite laundry. There is a 4 piece bath with jack and jill door from the primary bedroom. This is a great location in the building as it is west facing into the beautiful court yard. The condo fees include all the utilities: ,power, heat, water and sewer. Extremely affordable living!

## **Community Information**

Address 4245 139 Avenue

Area Edmonton

Subdivision Clareview Town Centre

City Edmonton
County ALBERTA

Province AB

Postal Code T5Y 3E8