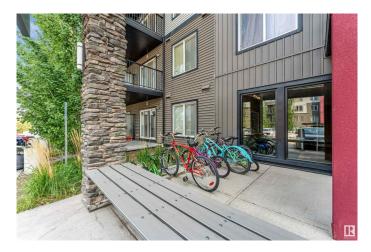

#### \$249,900

2 Bedroom, 2.00 Bathroom, 897 sqft Condo / Townhouse on 0.00 Acres

Charlesworth, Edmonton, AB

Welcome to this beautifully maintained corner suite with L shaped wrap around Balcony in the vibrant community of Charlesworth, offering 897.15 sq. ft. of bright and open-concept living space. This thoughtfully designed home features 2 spacious bedrooms and 2 full bathrooms, perfect for comfortable everyday living or hosting guests. The primary bedroom boasts a large closet and a private 4-piece en-suite, while the generously sized second bedroom is conveniently located next to another full 4-piece bathroom. Enjoy the added convenience of in-suite laundry and a well-appointed kitchen with ample counter space and sleek stainless steel appliances. This unit also includes two heated underground parking stalls for those cold winter and a private 8' x 4' storage cage for all your extras. Just 2 minutes walk from superstore, shoppers, gas stations, restaurants, gyms, public transit, and playgrounds.