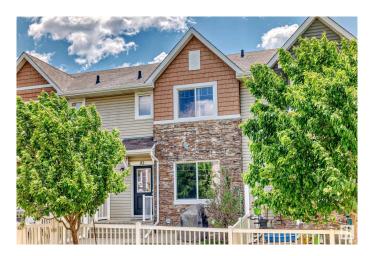

## \$311,000

3 Bedroom, 2.50 Bathroom, 1,283 sqft Condo / Townhouse on 0.00 Acres

Tamarack, Edmonton, AB

Welcome to this beautifully maintained 1,282 sq. ft. condo townhouse with a double attached garage, built in 2012 and still showing like new. This bright and functional home features a cozy living room with hardwood flooring, a modern kitchen with a large island and elegant cabinetry, and 2.5 bathrooms. Upstairs offers three spacious bedrooms, including a generous primary suite. Enjoy the benefits of a tankless hot water system and low-maintenance condo living. Ideally located close to schools, parks, shopping, and all amenities - perfect for families, professionals, or investors.

### **Exterior**

Exterior Wood, Vinyl

Exterior Features Flat Site, Park/Reserve, Playground Nearby, Public Transportation,

Schools, Shopping Nearby, See Remarks

Roof Asphalt Shingles

Construction Wood, Vinyl