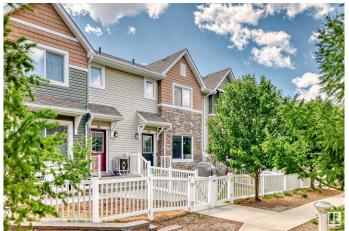

## \$311,000

3 Bedroom, 2.50 Bathroom, 1,283 sqft Condo / Townhouse on 0.00 Acres

Tamarack, Edmonton, AB

Welcome to this beautifully maintained 1,282 sq. ft. condo townhouse with a double attached garage, built in 2012 and still showing like new. This bright and functional home features a cozy living room with hardwood flooring, a modern kitchen with a large island and elegant cabinetry, and 2.5 bathrooms. Upstairs offers three spacious bedrooms, including a generous primary suite. Enjoy the benefits of a tankless hot water system and low-maintenance condo living. Ideally located close to schools, parks, shopping, and all amenities - perfect for families, professionals, or investors.

### **Exterior**

Exterior Wood, Vinyl

Exterior Features Flat Site, Park/Reserve, Playground Nearby, Public Transportation,

Schools, Shopping Nearby, See Remarks

Roof Asphalt Shingles

Construction Wood, Vinyl