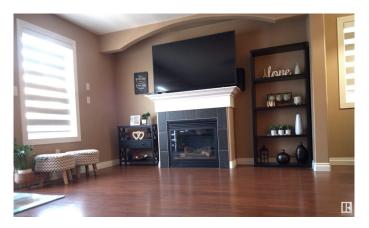

# \$385,000

3 Bedroom, 2.50 Bathroom, 1,407 sqft Single Family on 0.00 Acres

Matt Berry, Edmonton, AB

Welcome home!!! featuring open layout concept with kitchen island, a fireplace, and a bonus room. 3 bedrooms upstairs and a 4-piece bathroom. The master bedroom has a walk-in closet and a private 4-piece bathroom, and the main floor has a powder room for the guests to use. A lot of spaces good for entertaining people such as a large backyard with a deck, a fire pit, and a low maintenance landscape. A bonus room for kids to play. Basement unfinished but converted to a useful space for kids or adult's personal use and for friends to hang out.